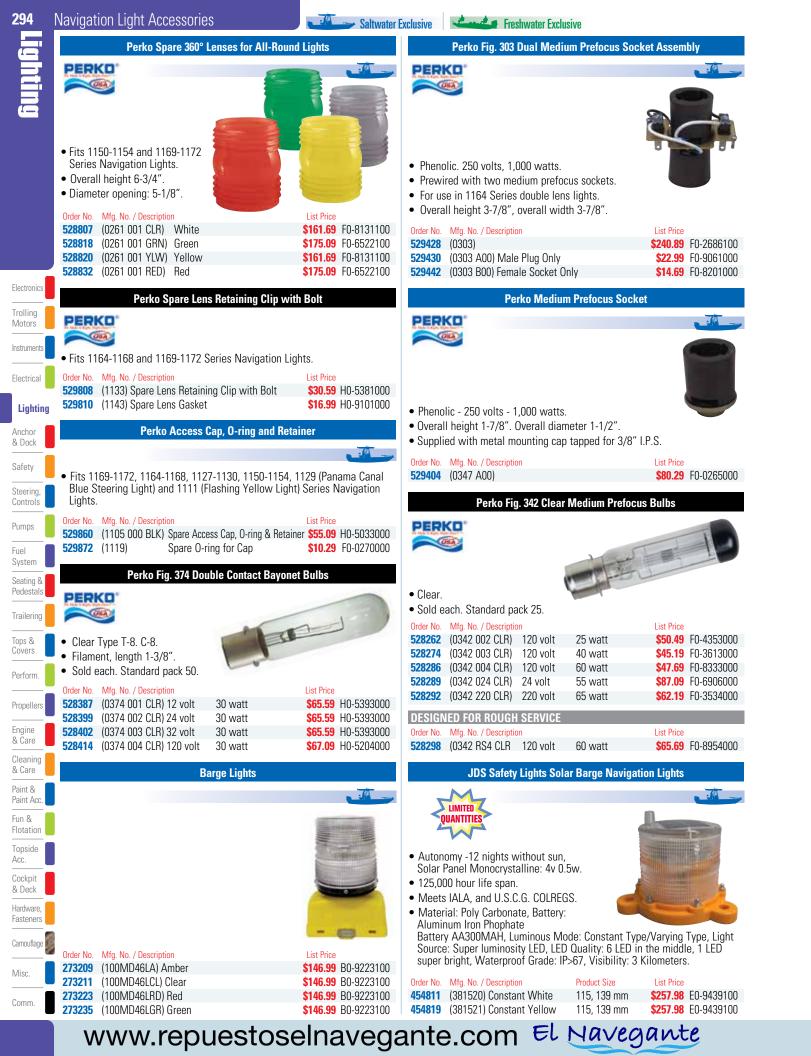

Order No.     | Mfg. No. / Description  |         | List Price         |
|---------------|-------------------------|---------|--------------------|
| <b>528387</b> | (0374 001 CLR) 12 volt  | 30 watt | \$65.59 H0-5393000 |
| <b>528399</b> | (0374 002 CLR) 24 volt  | 30 watt | \$65.59 H0-5393000 |
| 528402        | (0374 003 CLR) 32 volt  | 30 watt | \$65.59 H0-5393000 |
| <b>528414</b> | (0374 004 CLR) 120 volt | 30 watt | \$67.09 H0-5204000 |



#### **IMPORTANT BULB DATA**

• To comply with UL Standard A-1104 (A.B.Y.C.), these lights must be used with the following Perko bulbs: 24 volt use - 528289 (342 024 CLR) bulb, 120 volt use 528286 (342 004 CLR) bulb or 528298 (342 RS4 CLR) bulb when a "Rough Service" bulb is required and 220 volt use 528292 (342 220 CLR) bulb.

Misc.

Comm

























www.repuestoselnavegante.com



| 304                                      | Courtesy Lights, Utility Lights