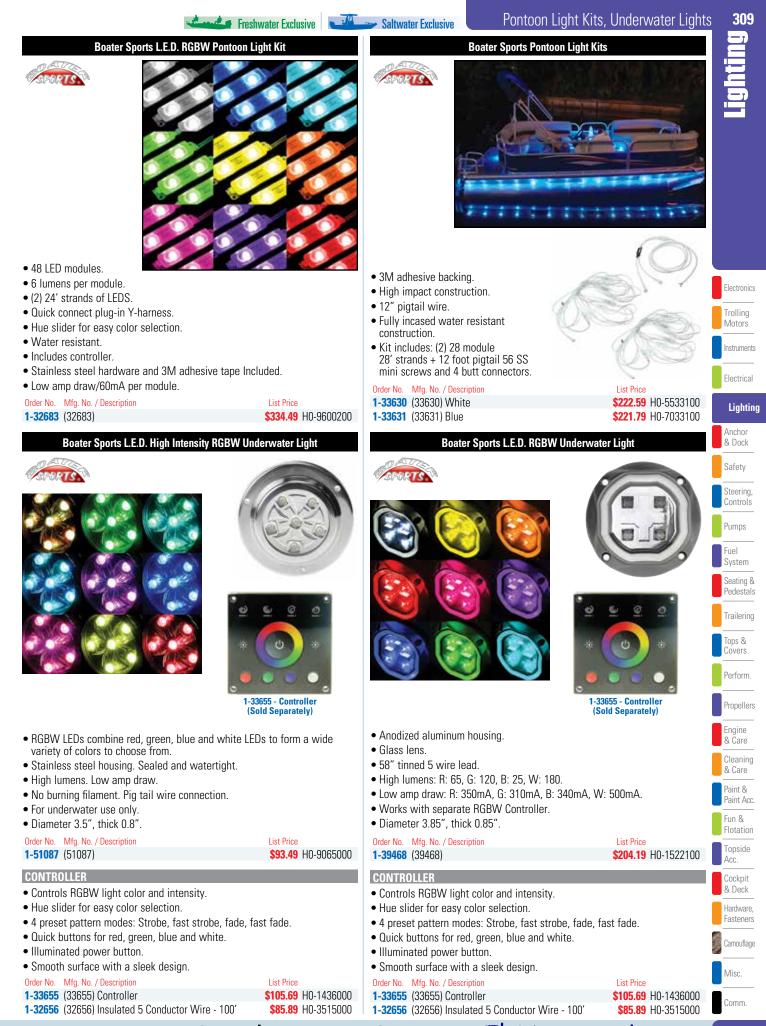

|            |

BLUE WATER LED EXTREME PRO X6 DECK LIGHTING SYSTEM

 Includes: (6) Extreme Pro Blue Water LED Deck Light, (6) flat surface mounting pad, (6) curved surface mounting pad, (12) machine mounting screws, (12) self-tapping mounting screws and (12) flat washers.

| Order No. | Mfg. No. / Description |       | List Price |            |
|-----------|------------------------|-------|------------|------------|
| 587430    | (LEDBW802BDP)          | Blue  | \$277.79   | E0-4380200 |
| 587434    | (LEDBW802GDP)          | Green | \$277.79   | E0-4380200 |
| 587438    | (LEDBW802RDP)          | Red   | \$277.79   | E0-4380200 |
| 587442    | (LEDBW802WDP)          | White | \$277.79   | E0-4380200 |
|           |                        |       |            |            |





www.repuestoselnavegante.com

nte.com El Navegante





| 312                                                                                             | Industrial LED Solutions L.E.D. Lights