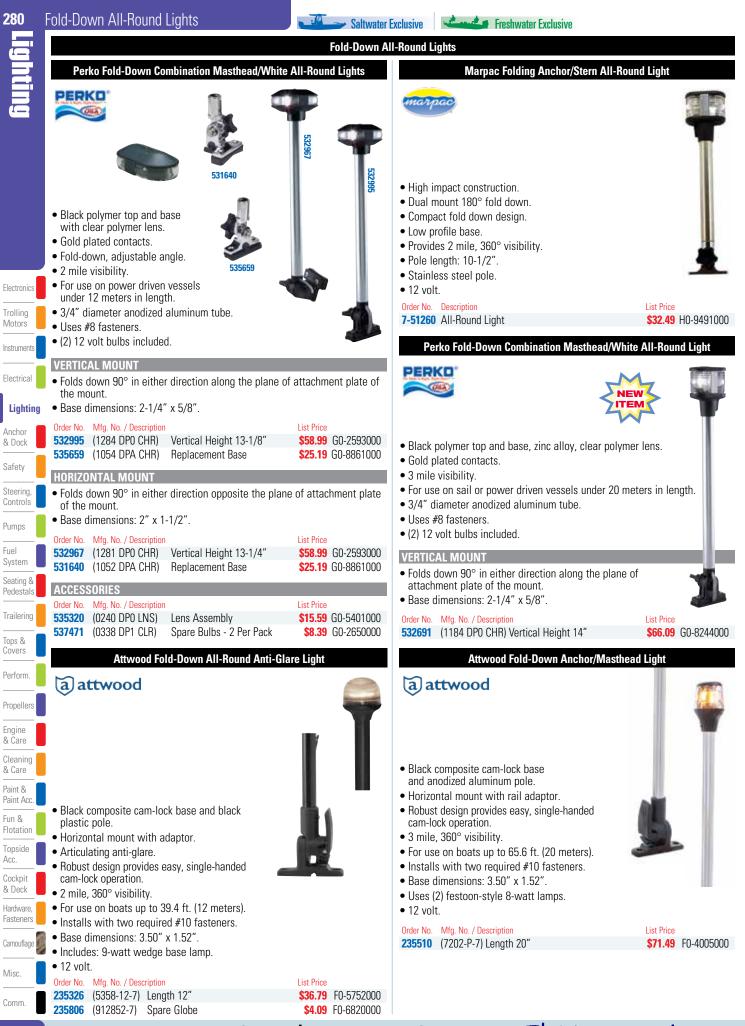

Vertical Height 13"         \$64.09         G0-4924000 | Misc.                  |  |  |
| 535320         (0240 br 0 EN3)         Replacement Lens Assembly         515.55         00-540 food           537471         (0338 DP1 CLR)         Spare Bulbs - 2 Per Pack         \$8.39         60-2650000                                                                                                                                                                                                                                     | 536043         (0435 DF2 CHR)         Ventical neight 15         504.05         60-322400           536031         (0248 DP0 CLR)         Spare Globe         \$13.99         G0-7390000               | Comm.                  |  |  |





www.repuestoselnavegante.com





## SPECIAL HANDLING MAY APPLY

Comm.













| 288                    | All-Round Lights, Globes                                                                                                                                                                                                 | Exclusive Freshwater Exclusive                                                                                                                                                                                                                                                                                |  |  |
|------------------------|--------------------------------------------------------------------------------------------------------------------------------------------------------------------