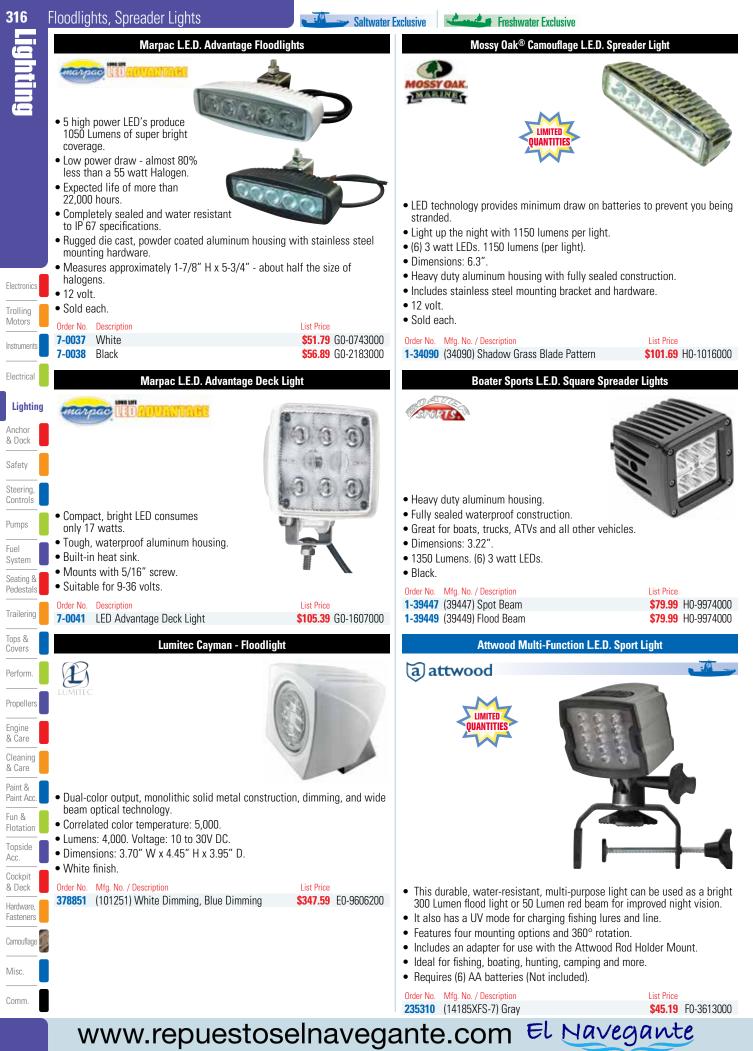

| te.com El Navegante                                                                                                                                                                                                                                                                                                                                                                                                                                |









317

Electrical

Lighting

Anchor & Dock Safety Steering, Controls Pumps Fuel System

**Rigid D-Series L.E.D. Spreader Lights HYBRID SPOT SPECTER** DIFFUSED **HYBRID HYBRID** DIFFUSED **FLOOD** 2003706 **SPECTER** • 50,000+ Hour LED lifespan. • Instant on/off - no warm up. DRIVING • RoHS Compliant. • Over/under voltage protection. • Cast aluminum housing. Electronics • Impact resistant polycarbonate lens. 340166 **SPECTER** • Integrated thermal management system. Trolling Motors • GORE pressure equalizing vent. WIDE • 9-36V DC. Instruments

- Surface mount.
- Dimensions: 3-3/16" W x 3" H x 3-3/16" D.

| Order No. Mfg. No.     | Pattern          | Color | Sold | Watts | AMP Draw | LEDs | Raw<br>Lumens | Lux at<br>10 Meters | Distance<br>with .25 Lux | Peak Beam<br>Intensity | List Price