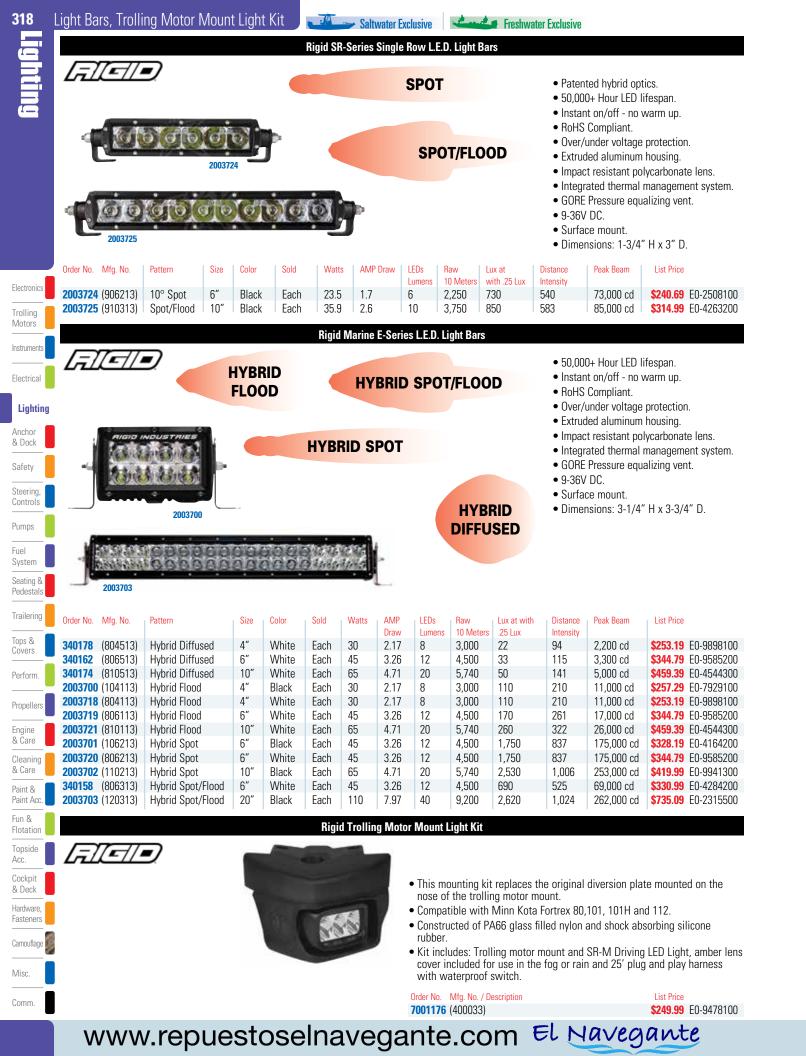

| 2003/32 (902213)        | Hyprid Spot     | Black | Each | 9.9      | 0.72        | Z        | 880        | 2/1 | 329      | 27,100 cd |                     |                  |





,

| 320                              | Docking Lights Saltwate                                                                                                                                                                                                             | er Exclusive Freshwater Exclusive                                                                                                                                                                                                                                                                                                         |
|----------------------------------|--------------------------------------------------------------------------------------------------------------------------------------------------------------