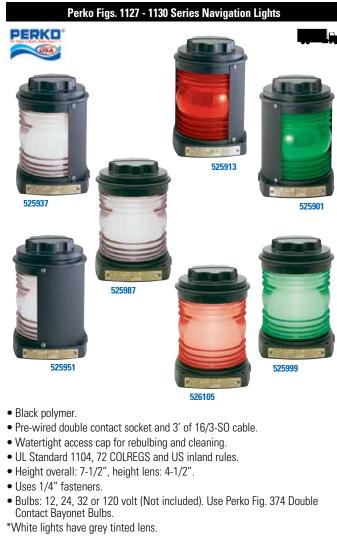

|
|                        |                                                                                                                                                                                                                                         | poto com El Navegante                                                                                                                                                                                                                                                                                                                                                |

Saltwater Exclusive

Freshwater Exclusive

Navigation Lights 291



| FOR USE ON VESSELS 20 METERS TO 50 METERS IN LENGTH                                       |                      |                  |         |           |            |            |
|-------------------------------------------------------------------------------------------|----------------------|------------------|---------|-----------|------------|------------|
| Order No.                                                                                 | Mfg. No.             | Description      | Visibil | ity       | List Price |            |
|                                                                                           |                      |                  | Mile    | Arc       |            |            |
| 525901