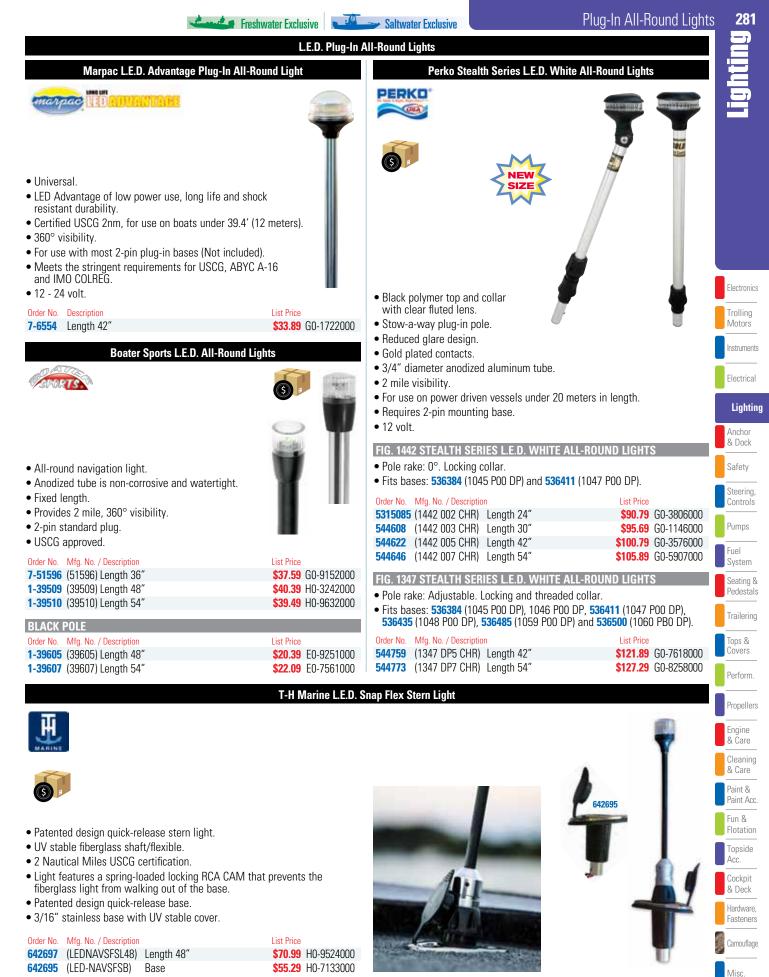

Vertical Height 13"         \$64.09         G0-4924000 | Misc.                  |  |  |
| 535320         (0240 br 0 EN3)         Replacement Lens Assembly         515.55         00-540 food           537471         (0338 DP1 CLR)         Spare Bulbs - 2 Per Pack         \$8.39         60-2650000                                                                                                                                                                                                                                     | 536043         (0435 DF2 CHR)         Ventical neight 15         504.05         60-322400           536031         (0248 DP0 CLR)         Spare Globe         \$13.99         G0-7390000               | Comm.                  |  |  |





www.repuestoselnavegante.com





## SPECIAL HANDLING MAY APPLY

Comm.













| 288                    | All-Round Lights, Globes                                                                                                                                                                                                 | Exclusive Freshwater Exclusive                                                                                                                                                                                                                                                                                |  |  |
|------------------------|----------------------------------------------------------------------------------------------------------------------------------------------------------------------