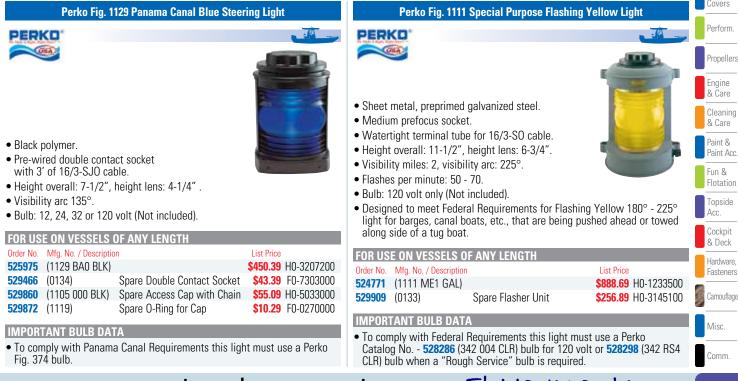

| Order No.     | Mfg. No. / Description  |         | List Price         |
|---------------|-------------------------|---------|--------------------|
| <b>528387</b> | (0374 001 CLR) 12 volt  | 30 watt | \$65.59 H0-5393000 |
| <b>528399</b> | (0374 002 CLR) 24 volt  | 30 watt | \$65.59 H0-5393000 |
| 528402        | (0374 003 CLR) 32 volt  | 30 watt | \$65.59 H0-5393000 |
| <b>528414</b> | (0374 004 CLR) 120 volt | 30 watt | \$67.09 H0-5204000 |



#### **IMPORTANT BULB DATA**

• To comply with UL Standard A-1104 (A.B.Y.C.), these lights must be used with the following Perko bulbs: 24 volt use - 528289 (342 024 CLR) bulb, 120 volt use 528286 (342 004 CLR) bulb or 528298 (342 RS4 CLR) bulb when a "Rough Service" bulb is required and 220 volt use 528292 (342 220 CLR) bulb.

Misc.

Comm

























www.repuestoselnavegante.com



| 304                                      | Courtesy Lights, Utility Lights