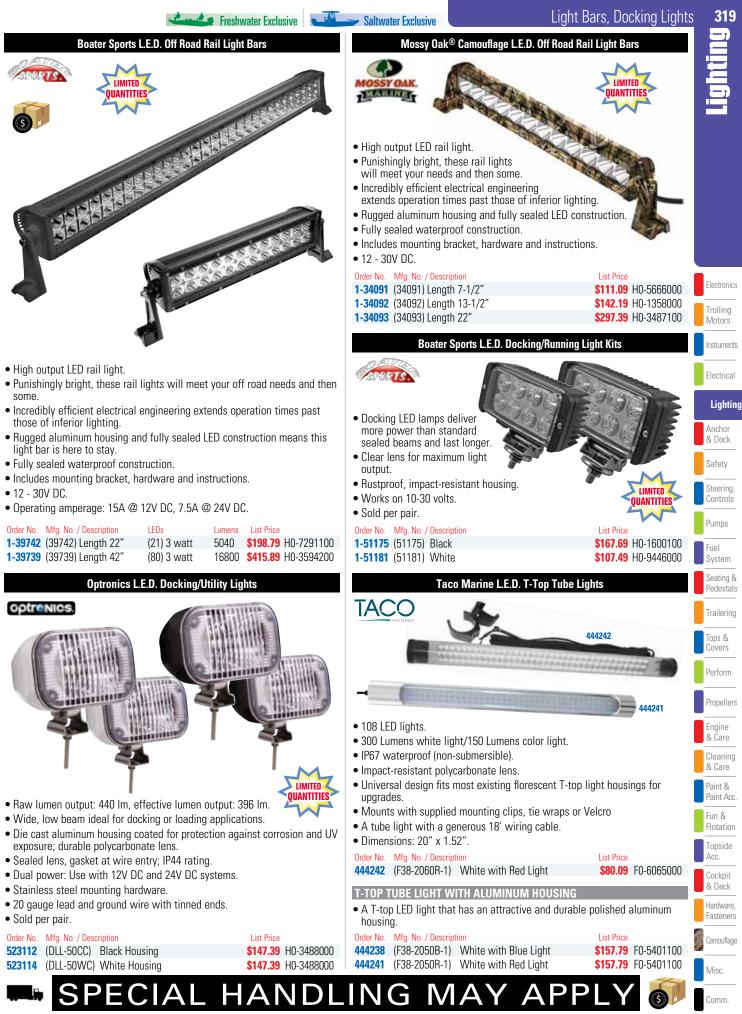

| 2003/32 (902213)        | Hyprid Spot     | Black | Each | 9.9      | 0.72        | Z        | 880        | 2/1 | 329      | 27,100 cd |                     |                  |





,

| 320                              | Docking Lights Saltwate                                                                                                                                                                                                             | er Exclusive Freshwater Exclusive                                                                                                                                                                                                                                                                                                         |
|----------------------------------|----------------------------------------------------------------------------------------------------------------------------------------------------------------