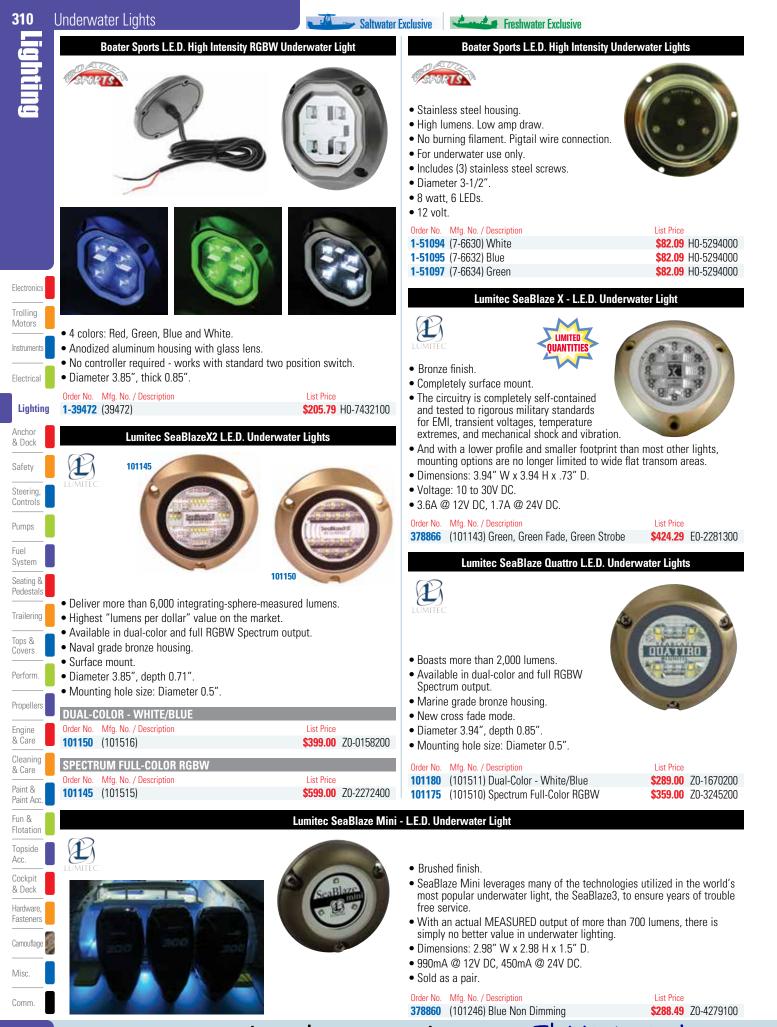

X6 DECK LIGHTING SYSTEM

 Includes: (6) Extreme Pro Blue Water LED Deck Light, (6) flat surface mounting pad, (6) curved surface mounting pad, (12) machine mounting screws, (12) self-tapping mounting screws and (12) flat washers.

| Order No. | Mfg. No. / Description |       | List Price |            |
|-----------|------------------------|-------|------------|------------|
| 587430    | (LEDBW802BDP)          | Blue  | \$277.79   | E0-4380200 |
| 587434    | (LEDBW802GDP)          | Green | \$277.79   | E0-4380200 |
| 587438    | (LEDBW802RDP)          | Red   | \$277.79   | E0-4380200 |
| 587442    | (LEDBW802WDP)          | White | \$277.79   | E0-4380200 |
|           |                        |       |            |            |





www.repuestoselnavegante.com

nte.com El Navegante





| 312                                                                                             | Industrial LED Solutions L.E.D. Lights