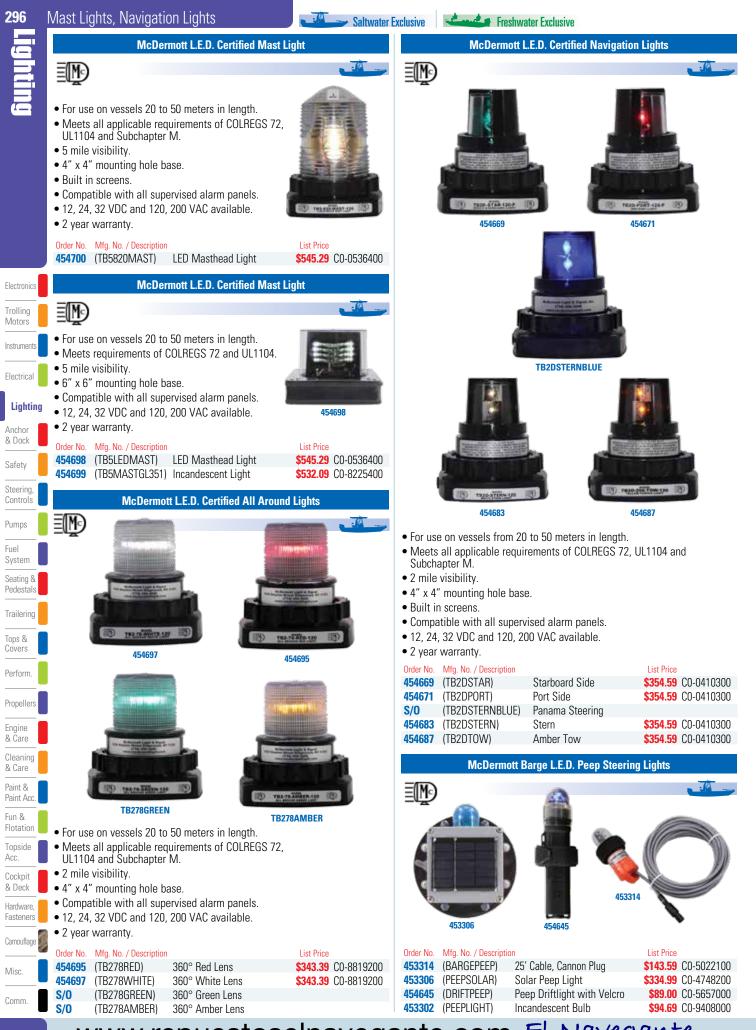

r No.     | Mfg. No. / Description  |         | List Price         |
|---------------|-------------------------|---------|--------------------|
| <b>528387</b> | (0374 001 CLR) 12 volt  | 30 watt | \$65.59 H0-5393000 |
| <b>528399</b> | (0374 002 CLR) 24 volt  | 30 watt | \$65.59 H0-5393000 |
| 528402        | (0374 003 CLR) 32 volt  | 30 watt | \$65.59 H0-5393000 |
| <b>528414</b> | (0374 004 CLR) 120 volt | 30 watt | \$67.09 H0-5204000 |



#### **IMPORTANT BULB DATA**

• To comply with UL Standard A-1104 (A.B.Y.C.), these lights must be used with the following Perko bulbs: 24 volt use - 528289 (342 024 CLR) bulb, 120 volt use 528286 (342 004 CLR) bulb or 528298 (342 RS4 CLR) bulb when a "Rough Service" bulb is required and 220 volt use 528292 (342 220 CLR) bulb.

Misc.

Comm

























www.repuestoselnavegante.com



| 304                                      | Courtesy Lights, Utility Lights