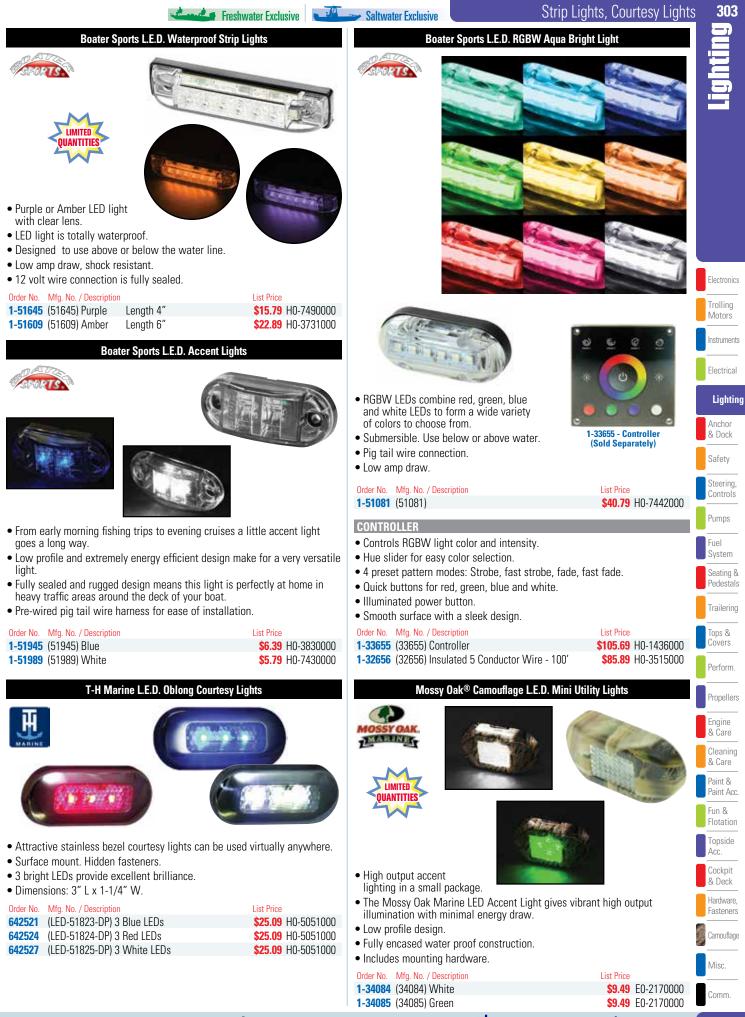

| List Price         |
|---------------|-------------------------|---------|--------------------|
| <b>528387</b> | (0374 001 CLR) 12 volt  | 30 watt | \$65.59 H0-5393000 |
| <b>528399</b> | (0374 002 CLR) 24 volt  | 30 watt | \$65.59 H0-5393000 |
| 528402        | (0374 003 CLR) 32 volt  | 30 watt | \$65.59 H0-5393000 |
| <b>528414</b> | (0374 004 CLR) 120 volt | 30 watt | \$67.09 H0-5204000 |



#### **IMPORTANT BULB DATA**

• To comply with UL Standard A-1104 (A.B.Y.C.), these lights must be used with the following Perko bulbs: 24 volt use - 528289 (342 024 CLR) bulb, 120 volt use 528286 (342 004 CLR) bulb or 528298 (342 RS4 CLR) bulb when a "Rough Service" bulb is required and 220 volt use 528292 (342 220 CLR) bulb.

Misc.

Comm

























www.repuestoselnavegante.com



| 304                                      | Courtesy Lights, Utility Lights