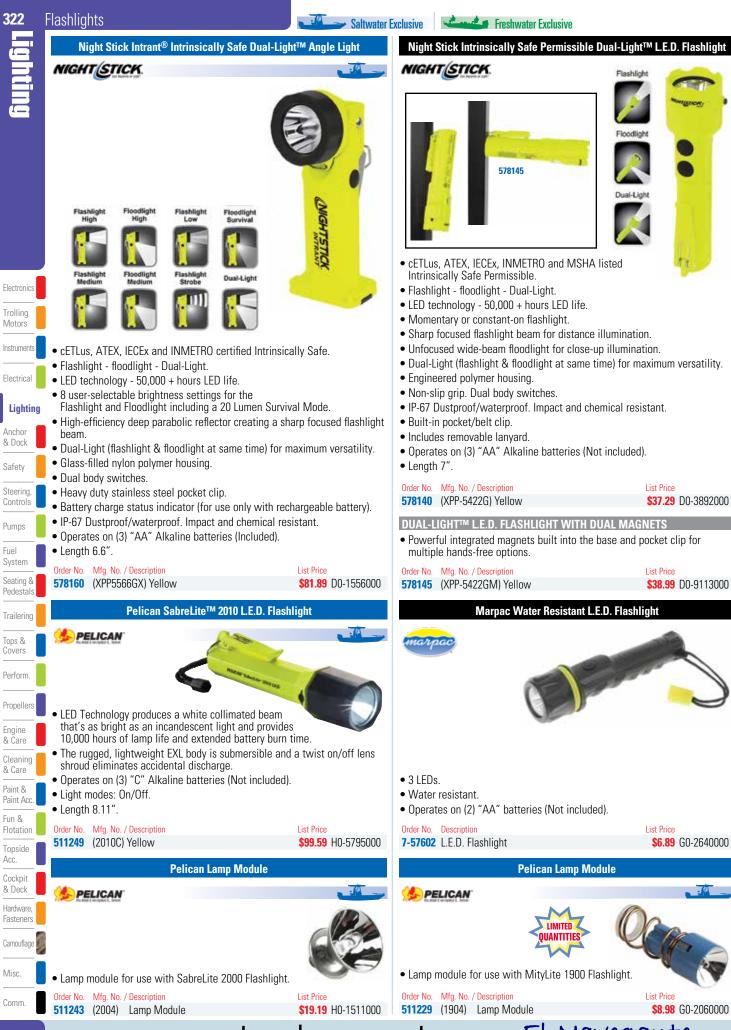

|
| Comm.                            | 995001         (95001)         White         \$513.49         Z0-4916300           995002         (95002)         Replacement Light         \$128.99         Z0-6809000                                                             | Order No.     Description     List Price       7-51381     On/Off Switch Panel for Headlight     \$13.19     G0-4880000                                                                                                                                                                                                                   |



te 🛛













.....

### Searchlights



### Perko 800 Series Solar-Ray® Searchlights

- Heavy gauge brass and cast bronze.
- White Perko Kote finish.
- 12, 24, 32 or 120 volts.
- All models feature: Halo deflectors, parabolic glass mirror reflectors for maximum light output and ventilation covers for quick dissipation of heat to help prolong bulb life.
- Hinged front doors have quick release stainless steel latches.
- Weatherproof construction. Interior finished in flat black.

- Lower vent cover on 12" and 14" sizes.
- Slide-lock focusing device behind lower vent.
- Heavy duty yoke mounting.
- Standard pedestal base diameter: 7".
- 10" lights are standard with 2-pin prefocus socket.
- 12" and 14" lights are standard with medium prefocus socket.
- Bulbs are not included and must be ordered