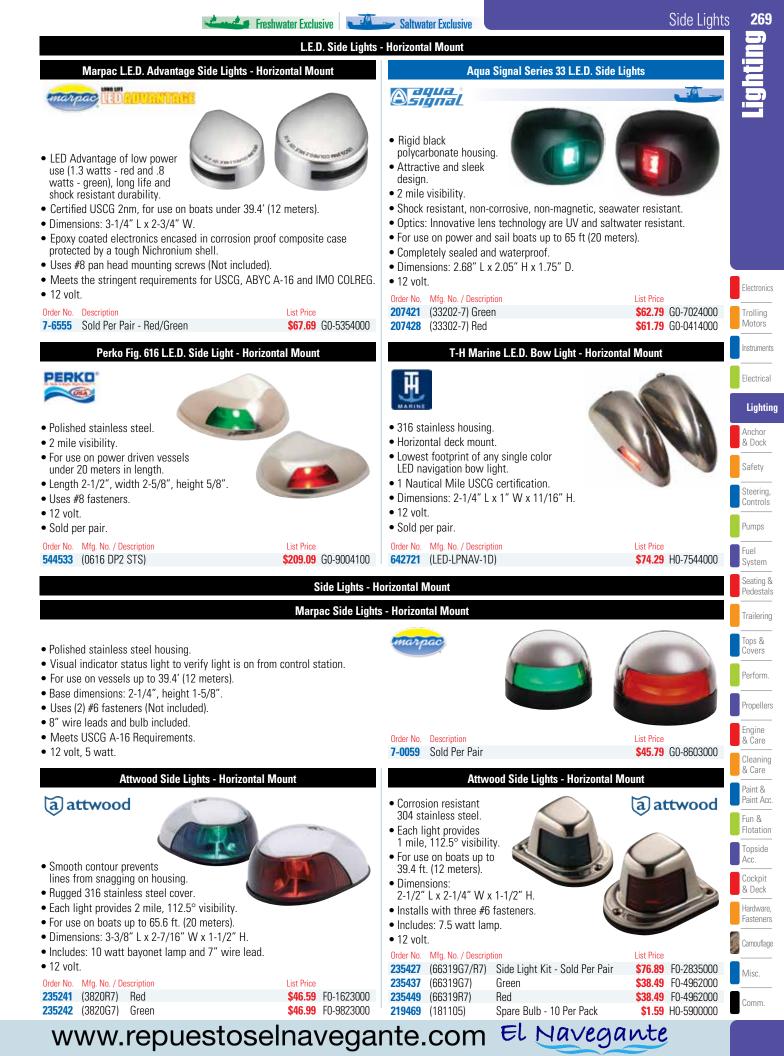

Camouflage

Flotation Topside

| 266                               | Bow Lights                                                                                                                                                                             | Saltwater E                      | xclusive           | Freshwater Exclusive                                                                                                                                                                                                                                                                                 |                                                                |  |  |
|-----------------------------------|----------------------------------------------------------------------------------------------------------------------------------------------------------------------------------------|----------------------------------|--------------------|------------------------------------------------------------------------------------------------------------------------------------------------------------------------------------------------------------------------------------------------------------------------------------------------------|----------------------------------------------------------------|--|--|
|                                   |                                                                                                                                                                                        | Bi-Color B                       | Bow Light          | ts                                                                                                                                                                                                                                                                                                   |                                                                |  |  |
|                                   | Perko Fig. 252 Bi-Color Light - Horizontal Mount                                                                                                                                       |                                  |                    |                                                                                                                                                                                                                                                                                                      |                                                                |  |  |
| ling                              |                                                                                                                                                                                        |                                  |                    | <ul> <li>All black polymer.</li> <li>Gold plated contacts.</li> <li>2 mile visibility.</li> <li>Certified for use on power driven vessels under 20 meters in length.</li> <li>Length 3-1/2", width 2-1/4", height 1-5/8".</li> <li>Uses #8 fasteners.</li> <li>#71 12 volt bulb included.</li> </ul> |                                                                |  |  |
|                                   |                                                                                                                                                                                        |                                  | 534378             | 3 (0252 BB0 DP1) \$                                                                                                                                                                                                                                                                                  | st Price<br><b>33.29</b> G0-0322000<br><b>10.69</b> G0-6170000 |  |  |
|                                   |                                                                                                                                                                                        | Hide-Away/Pop                    | -Up Bow            | v Lights                                                                                                                                                                                                                                                                                             |                                                                |  |  |
| Electronics                       | Aqua Signal Series 24 Bi-Color Hide-Away Lig                                                                                                                                           | ht - Deck Mount                  |                    | Accon Pop-Up <sup>®</sup> L.E.D. Bow Lights                                                                                                                                                                                                                                                          |                                                                |  |  |
| Trolling<br>Motors<br>Instruments |                                                                                                                                                                                        |                                  | Acc                | con Marine                                                                                                                                                                                                                                                                                           |                                                                |  |  |
| Electrical                        |                                                                                                                                                                                        |                                  |                    | ~                                                                                                                                                                                                                                                                                                    |                                                                |  |  |
| Lighting<br>Anchor                | <ul> <li>High quality 316 stainless steel housing; polycarbon</li> <li>Hide-away feature eliminates stubbed toes and snat</li> </ul>                                                   |                                  |                    |                                                                                                                                                                                                                                                                                                      | 210-M                                                          |  |  |
| & Dock                            | • 2 mile, 225° visibility.                                                                                                                                                             | 9904 11100.                      |                    | - Sa                                                                                                                                                                                                                                                                                                 |                                                                |  |  |
| Safety                            | <ul> <li>For use on boats up to 65.6 ft. (20 meters).</li> <li>Incorporated switch automatically turns light off wh</li> </ul>                                                         | en closed/on when                | <                  | 211-M                                                                                                                                                                                                                                                                                                |                                                                |  |  |
| Steering,<br>Controls             | opened.<br>• Height 1.06", width 3.03", length 4.33".                                                                                                                                  |                                  |                    |                                                                                                                                                                                                                                                                                                      |                                                                |  |  |
| Pumps                             | 12 volt, 10 watt bulb and mounting gasket included.     Order No. Mfg. No. / Description                                                                                               | List Price                       | • Made             | e of marine grade 316 stainless steel.                                                                                                                                                                                                                                                               |                                                                |  |  |
| Fuel                              | <b>207044</b> (24600-7)                                                                                                                                                                | \$176.59 G0-2381100              |                    | : down flush when not in use.<br>G Approved 2 nautical mile.                                                                                                                                                                                                                                         |                                                                |  |  |
| System<br>Seating &               | Accon Pop-Up® Bow Light                                                                                                                                                                |                                  | • Faste            | ens with three #10 screws (not included).                                                                                                                                                                                                                                                            |                                                                |  |  |
| Pedestals                         | Accon Marine                                                                                                                                                                           |                                  | 210-M<br>Order No. | SERIES<br>Mfg. No. / Description                                                                                                                                                                                                                                                                     |                                                                |  |  |
| Trailering                        |                                                                                                                                                                                        |                                  |                    | al Order (210-M) Bow Light<br>al Order (210-M-S) Bow Light, Stud Mount                                                                                                                                                                                                                               | Call for Price<br>Call for Price                               |  |  |
| Tops &<br>Covers                  |                                                                                                                                                                                        |                                  |                    | al Order (210-M-C) Waterproofing Cup for 210-M                                                                                                                                                                                                                                                       | Call for Price                                                 |  |  |
| Perform.                          |                                                                                                                                                                                        |                                  | 211-M<br>Order No. | SERIES<br>Mfg. No. / Description                                                                                                                                                                                                                                                                     |                                                                |  |  |
| Propellers                        | 10                                                                                                                                                                                     |                                  |                    | al Order (211-M) Bow Light, 204 Style<br>al Order (211-M-C) Waterproofing Cup for 211-M                                                                                                                                                                                                              | Call for Price<br>Call for Price                               |  |  |
| Engine<br>& Care                  | R. O.                                                                                                                                                                                  |                                  |                    |                                                                                                                                                                                                                                                                                                      |                                                                |  |  |
| Cleaning<br>& Care                | <ul> <li>Made of marine grade 316 stainless steel.</li> <li>Folds down flush when not in use.</li> </ul>                                                                               |                                  |                    |                                                                                                                                                                                                                                                                                                      |                                                                |  |  |
| Paint &                           | USCG Approved 1 nautical mile.                                                                                                                                                         |                                  |                    |                                                                                                                                                                                                                                                                                                      |                                                                |  |  |
| Paint Acc.<br>Fun &               | <ul> <li>Each light is supplied with a cut-out template.</li> <li>Fastens with three #10 screws (not included).</li> </ul>                                                             |                                  |                    |                                                                                                                                                                                                                                                                                                      |                                                                |  |  |
| Flotation<br>Topside              | Order No. Mfg. No. / Description                                                                                                                                                       | Coll for Price                   |                    |                                                                                                                                                                                                                                                                                                      |                                                                |  |  |
| Acc.                              | Special Order         (204-M)         Bow Light           Special Order         (204-M-C)         Waterproofing Cup           Special Order         (204-M-C)         Dedecorrect Lags | Call for Price<br>Call for Price |                    |                                                                                                                                                                                                                                                                                                      |                                                                |  |  |
| Cockpit<br>& Deck                 | Special Order(204-RGL)Replacement LensSpecial Order(204-B)Replacement Bulb                                                                                                             | Call for Price<br>Call for Price |                    |                                                                                                                                                                                                                                                                                                      |                                                                |  |  |
| Hardware,<br>Fasteners            | Special Order (204-SOCKET) Replacement Socket<br>Special Order (204-RK) Repair Kit                                                                                                     | Call for Price<br>Call for Price |                    |                                                                                                                                                                                                                                                                                                      |                                                                |  |  |
| Camouflage                        |                                                                                                                                                                                        |                                  |                    |                                                                                                                                                                                                                                                                                                      |                                                                |  |  |
| Misc.                             |                                                                                                                                                                                        |                                  |                    |                                                                                                                                                                                                                                                                                                      |                                                                |  |  |
| Comm.                             |                                                                                                                                                                                        |                                  |                    |                                                                                                                                                                                                                                                                                                      |                                                                |  |  |
|                                   |                                                                                                                                                                                        |                                  | •                  |                                                                                                                                                                                                                                                                                                      | •                                                              |  |  |