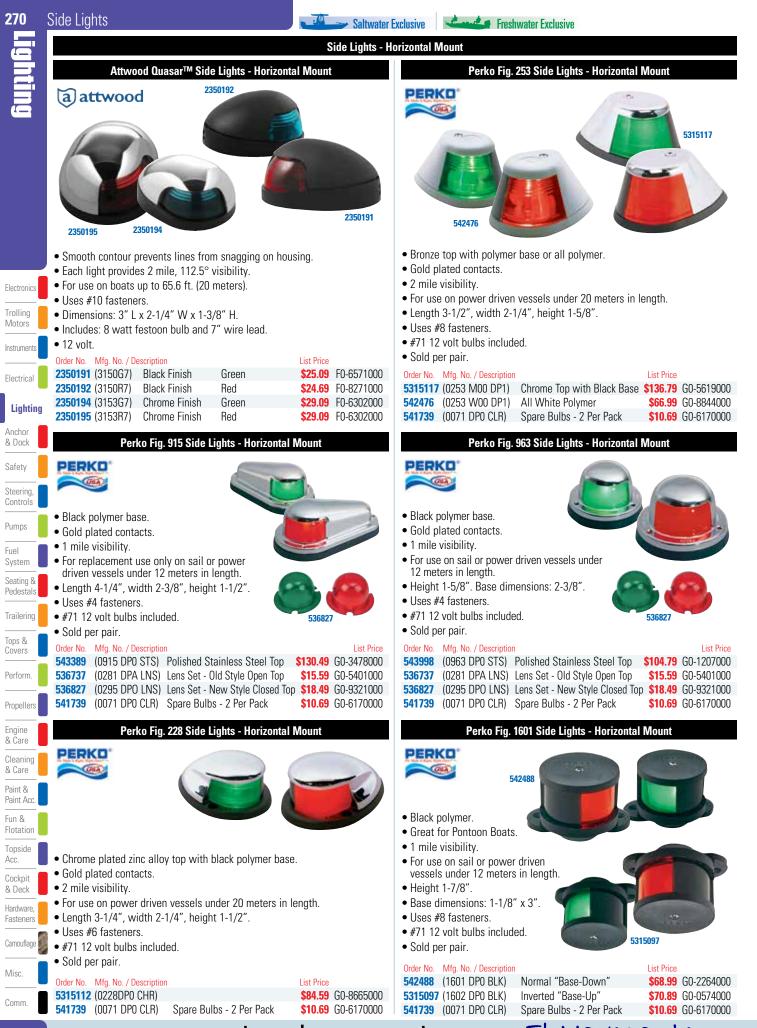

Camouflage

Flotation Topside

| 266                               | Bow Lights                                                                                                                                                                             | Saltwater E                      | xclusive           | Freshwater Exclusive                                                                                                                                                                                                                                                                                 |                                                                |  |  |
|-----------------------------------|----------------------------------------------------------------------------------------------------------------------------------------------------------------------------------------|----------------------------------|--------------------|------------------------------------------------------------------------------------------------------------------------------------------------------------------------------------------------------------------------------------------------------------------------------------------------------|----------------------------------------------------------------|--|--|
|                                   |                                                                                                                                                                                        | Bi-Color B                       | Bow Light          | ts                                                                                                                                                                                                                                                                                                   |                                                                |  |  |
|                                   | Perko Fig. 252 Bi-Color Light - Horizontal Mount                                                                                                                                       |                                  |                    |                                                                                                                                                                                                                                                                                                      |                                                                |  |  |
| ling                              |                                                                                                                                                                                        |                                  |                    | <ul> <li>All black polymer.</li> <li>Gold plated contacts.</li> <li>2 mile visibility.</li> <li>Certified for use on power driven vessels under 20 meters in length.</li> <li>Length 3-1/2", width 2-1/4", height 1-5/8".</li> <li>Uses #8 fasteners.</li> <li>#71 12 volt bulb included.</li> </ul> |                                                                |  |  |
|                                   |                                                                                                                                                                                        |                                  | 534378             | 3 (0252 BB0 DP1) \$                                                                                                                                                                                                                                                                                  | st Price<br><b>33.29</b> G0-0322000<br><b>10.69</b> G0-6170000 |  |  |
|                                   |                                                                                                                                                                                        | Hide-Away/Pop                    | -Up Bow            | v Lights                                                                                                                                                                                                                                                                                             |                                                                |  |  |
| Electronics                       | Aqua Signal Series 24 Bi-Color Hide-Away Lig                                                                                                                                           | ht - Deck Mount                  |                    | Accon Pop-Up <sup>®</sup> L.E.D. Bow Lights                                                                                                                                                                                                                                                          |                                                                |  |  |
| Trolling<br>Motors<br>Instruments |                                                                                                                                                                                        |                                  | Acc                | con Marine                                                                                                                                                                                                                                                                                           |                                                                |  |  |
| Electrical                        |                                                                                                                                                                                        |                                  |                    | ~                                                                                                                                                                                                                                                                                                    |                                                                |  |  |
| Lighting<br>Anchor                | <ul> <li>High quality 316 stainless steel housing; polycarbon</li> <li>Hide-away feature eliminates stubbed toes and snat</li> </ul>                                                   |                                  |                    |                                                                                                                                                                                                                                                                                                      | 210-M                                                          |  |  |
| & Dock                            | • 2 mile, 225° visibility.                                                                                                                                                             | 9904 11100.                      |                    | - Sa                                                                                                                                                                                                                                                                                                 |                                                                |  |  |
| Safety                            | <ul> <li>For use on boats up to 65.6 ft. (20 meters).</li> <li>Incorporated switch automatically turns light off wh</li> </ul>                                                         | en closed/on when                | <                  | 211-M                                                                                                                                                                                                                                                                                                |                                                                |  |  |
| Steering,<br>Controls             | opened.<br>• Height 1.06", width 3.03", length 4.33".                                                                                                                                  |                                  |                    |                                                                                                                                                                                                                                                                                                      |                                                                |  |  |
| Pumps                             | 12 volt, 10 watt bulb and mounting gasket included.     Order No. Mfg. No. / Description                                                                                               | List Price                       | • Made             | e of marine grade 316 stainless steel.                                                                                                                                                                                                                                                               |                                                                |  |  |
| Fuel                              | <b>207044</b> (24600-7)                                                                                                                                                                | \$176.59 G0-2381100              |                    | : down flush when not in use.<br>G Approved 2 nautical mile.                                                                                                                                                                                                                                         |                                                                |  |  |
| System<br>Seating &               | Accon Pop-Up® Bow Light                                                                                                                                                                |                                  | • Faste            | ens with three #10 screws (not included).                                                                                                                                                                                                                                                            |                                                                |  |  |
| Pedestals                         | Accon Marine                                                                                                                                                                           |                                  | 210-M<br>Order No. | SERIES<br>Mfg. No. / Description                                                                                                                                                                                                                                                                     |                                                                |  |  |
| Trailering                        |                                                                                                                                                                                        |                                  |                    | al Order (210-M) Bow Light<br>al Order (210-M-S) Bow Light, Stud Mount                                                                                                                                                                                                                               | Call for Price<br>Call for Price                               |  |  |
| Tops &<br>Covers                  |                                                                                                                                                                                        |                                  |                    | al Order (210-M-C) Waterproofing Cup for 210-M                                                                                                                                                                                                                                                       | Call for Price                                                 |  |  |
| Perform.                          |                                                                                                                                                                                        |                                  | 211-M<br>Order No. | SERIES<br>Mfg. No. / Description                                                                                                                                                                                                                                                                     |                                                                |  |  |
| Propellers                        | 10                                                                                                                                                                                     |                                  |                    | al Order (211-M) Bow Light, 204 Style<br>al Order (211-M-C) Waterproofing Cup for 211-M                                                                                                                                                                                                              | Call for Price<br>Call for Price                               |  |  |
| Engine<br>& Care                  | R. O.                                                                                                                                                                                  |                                  |                    |                                                                                                                                                                                                                                                                                                      |                                                                |  |  |
| Cleaning<br>& Care                | <ul> <li>Made of marine grade 316 stainless steel.</li> <li>Folds down flush when not in use.</li> </ul>                                                                               |                                  |                    |                                                                                                                                                                                                                                                                                                      |                                                                |  |  |
| Paint &                           | USCG Approved 1 nautical mile.                                                                                                                                                         |                                  |                    |                                                                                                                                                                                                                                                                                                      |                                                                |  |  |
| Paint Acc.<br>Fun &               | <ul> <li>Each light is supplied with a cut-out template.</li> <li>Fastens with three #10 screws (not included).</li> </ul>                                                             |                                  |                    |                                                                                                                                                                                                                                                                                                      |                                                                |  |  |
| Flotation<br>Topside              | Order No. Mfg. No. / Description                                                                                                                                                       | Coll for Price                   |                    |                                                                                                                                                                                                                                                                                                      |                                                                |  |  |
| Acc.                              | Special Order         (204-M)         Bow Light           Special Order         (204-M-C)         Waterproofing Cup           Special Order         (204-M-C)         Dedecorrect Lags | Call for Price<br>Call for Price |                    |                                                                                                                                                                                                                                                                                                      |                                                                |  |  |
| Cockpit<br>& Deck                 | Special Order(204-RGL)Replacement LensSpecial Order(204-B)Replacement Bulb                                                                                                             | Call for Price<br>Call for Price |                    |                                                                                                                                                                                                                                                                                                      |                                                                |  |  |
| Hardware,<br>Fasteners            | Special Order (204-SOCKET) Replacement Socket<br>Special Order (204-RK) Repair Kit                                                                                                     | Call for Price<br>Call for Price |                    |                                                                                                                                                                                                                                                                                                      |                                                                |  |  |
| Camouflage                        |                                                                                                                                                                                        |                                  |                    |                                                                                                                                                                                                                                                                                                      |                                                                |  |  |
| Misc.                             |                                                                                                                                                                                        |                                  |                    |                                                                                                                                                                                                                                                                                                      |                                                                |  |  |
| Comm.                             |                                                                                                                                                                                        |                                  |                    |                                                                                                                                                                                                                                                                                                      |                                                                |  |  |
|                                   |                                                                                                                                                                                        |                                  | •                  |                                                                                                                                                                                                                                                                                                      | •                                                              |  |  |