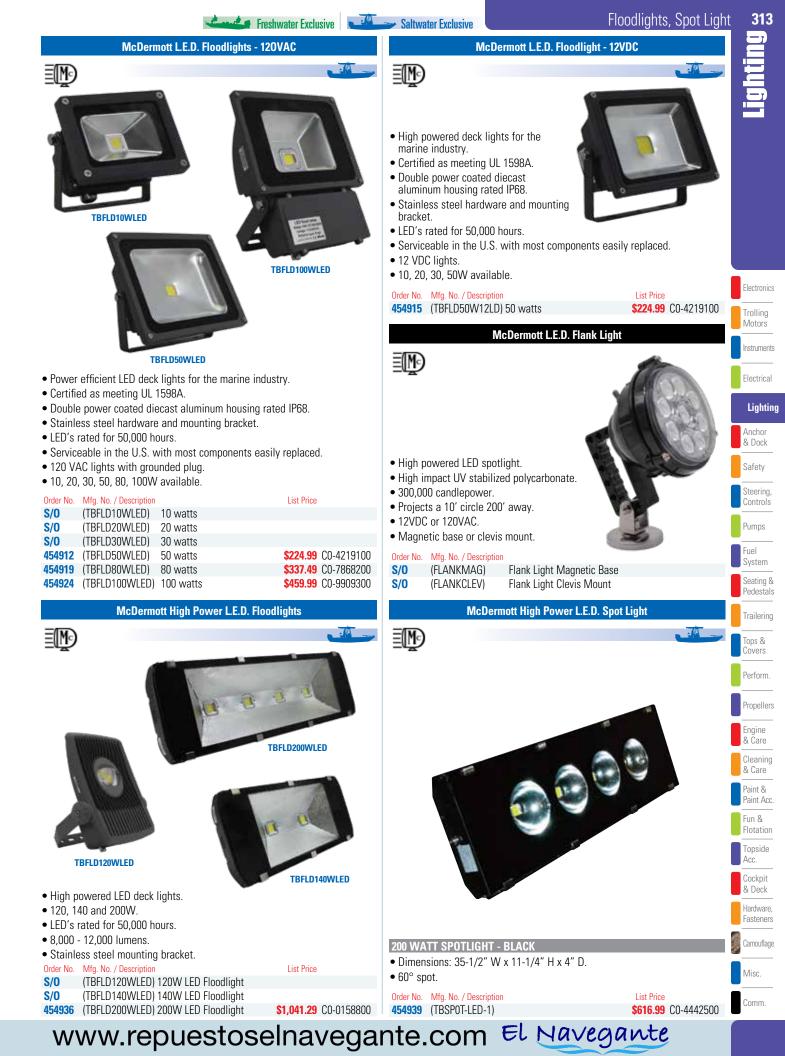

| te.com El Navegante                                                                                                                                                                                                                                                                                                                                                                                                                                |









317

Electrical

Lighting

Anchor & Dock Safety Steering, Controls Pumps Fuel System

**Rigid D-Series L.E.D. Spreader Lights HYBRID SPOT SPECTER** DIFFUSED **HYBRID HYBRID** DIFFUSED **FLOOD** 2003706 **SPECTER** • 50,000+ Hour LED lifespan. • Instant on/off - no warm up. DRIVING • RoHS Compliant. • Over/under voltage protection. • Cast aluminum housing. Electronics • Impact resistant polycarbonate lens. 340166 **SPECTER** • Integrated thermal management system. Trolling Motors • GORE pressure equalizing vent. WIDE • 9-36V DC. Instruments

- Surface mount.
- Dimensions: 3-3/16" W x 3" H x 3-3/16" D.

| Order No. Mfg. No.     | Pattern          | Color | Sold | Watts | AMP Draw | LEDs | Raw<br>Lumens | Lux at<br>10 Meters | Distance<br>with .25 Lux | Peak Beam<br>Intensity | List P