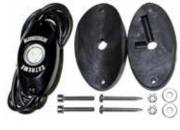

- Perfect for the no nonsense boater that does not have time to play around with obsolete navigational lights.
- Fully sealed LED navigation lights feature an ultra low profile and flexible design which allows for installation in almost any situation.
- (1) 6" red LED strip and (1) 6" green LED strip.
- Includes: Black PCB 2-black track with adhesive on back, (4) black end caps and (4) stainless steel screws.

Order No. Description 7-52000 LED Flexible Navigation Light Kit List Price \$14.39 G0-4690000