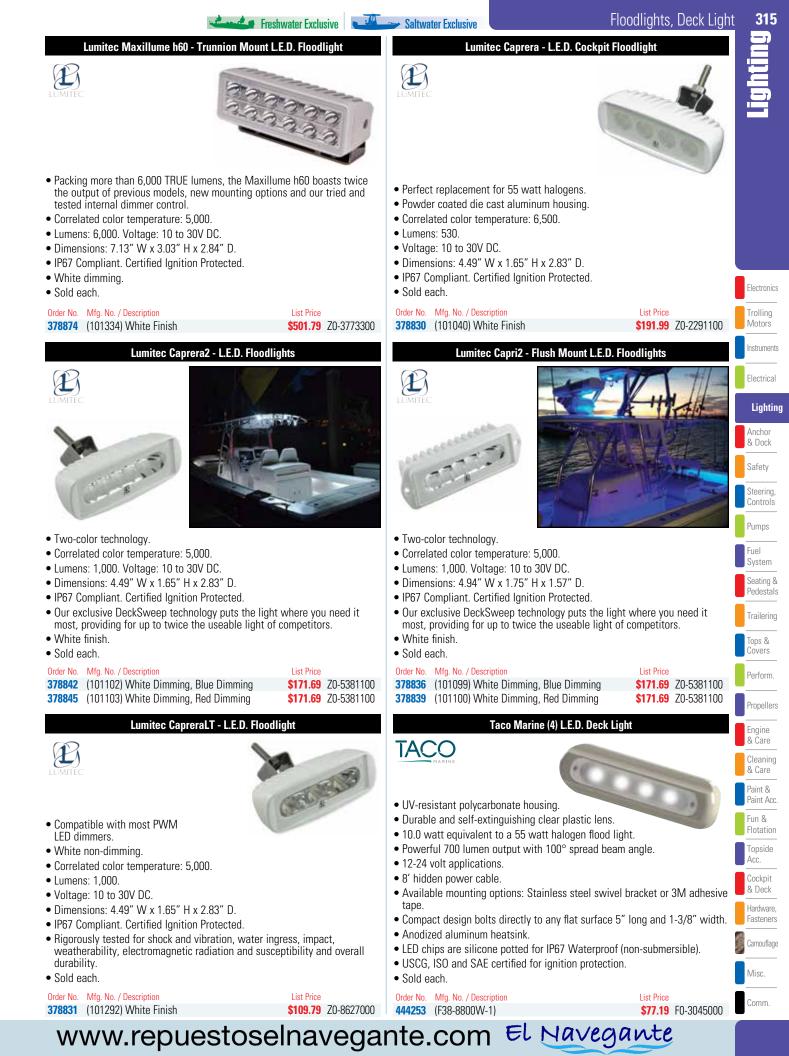

| te.com El Navegante                                                                                                                                                                                                                                                                                                                                                                                                                                |









317

Electrical

Lighting

Anchor & Dock Safety Steering, Controls Pumps Fuel System

**Rigid D-Series L.E.D. Spreader Lights HYBRID SPOT SPECTER** DIFFUSED **HYBRID HYBRID** DIFFUSED **FLOOD** 2003706 **SPECTER** • 50,000+ Hour LED lifespan. • Instant on/off - no warm up. DRIVING • RoHS Compliant. • Over/under voltage protection. • Cast aluminum housing. Electronics • Impact resistant polycarbonate lens. 340166 **SPECTER** • Integrated thermal management system. Trolling Motors • GORE pressure equalizing vent. WIDE • 9-36V DC. Instruments

- Surface mount.
- Dimensions: 3-3/16" W x 3" H x 3-3/16" D.

| Order No. Mfg. No.     | Pattern          | Color | Sold | Watts | AMP Draw | LEDs | Raw<br>Lumens | Lux at<br>10 Meters | Distance<br>with .25 Lux | Peak Beam<br>Intensity | List Price