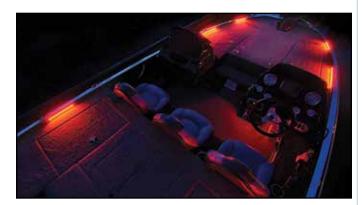

so illuminate objects in the water like stumps or standing timber.
- What's more, the light is projected in a wide beam angle so there are no "dead spots."
- Includes the Blue Water LED lifetime limited warranty.
- Note: For boats larger than 18 feet you should consider two kits for better coverage.
- Kit includes: (2) 60 LED/40" Blue Water LED High Output UV Light Strips with 3M Industrial Waterproof Adhesive Backing., (1) Mini-rocker on/ off power switch, 10' of 18/2 gauge installation wire and T-tap & male connectors.

| Order No. | Mfg. No. / Description | List Price                 |
|-----------|------------------------|----------------------------|
| 587414    | (LEDBW101UVDP)         | <b>\$174.59</b> E0-4903100 |

T-H Marine Blue Water L.E.D. Night Blaster Deck Lighting System





- Allows you to clearly see your deck for early morning or nighttime fishing while also providing a unique "Wow" factor to your boat.
- Engineered with Blue Water LED's proprietary rugged design, use this easy to install deck lighting system to light up your front deck in a big way or split it up between front and rear decks.
- Includes: (2) 30 LED/20" Blue Water LED Light Strips with 3M Industrial Waterproof Adhesive Backing for front deck, (2) 15 LED/10" Blue Water LED Light Strips with 3M Industrial Waterproof Adhesive Backing for front deck, (2) 15 LED/10" Blue Water LED Light Strips with 3M Industrial Waterproof Adhesive Backing for rear deck and (1) waterproof push-button switch.

| Order No.     | Mfg. No. / Description |       | List Price |            |
|---------------|--------