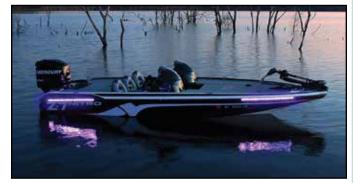

|

## Flex Strip Lights

307

Electronics

Motors

nstruments

Flectrical

Lighting

Anchor & Dock

Safetv

Steering, Controls

Pumps

Fuel

System

Seating & Pedestals

Trailering

Tops & Covers Perform

Propellers

Engine & Care

Cleaning & Care

Paint &

Paint Acc

Flotation

Topside

Cockpit

& Deck

Hardware

Fasteners

Camouflage

Misc

Comm

Freshwater Exclusive Saltwater Exclusive

T-H Marine Blue Water L.E.D. Lighting Products

### T-H Marine Blue Water L.E.D. High Output UV Blacklight Kit





- The Blue Water LED High Output UV Blacklight Kit is a powerful UV light source that provides enough light for the longest casts, and will also illuminate objects in the water like stumps or standing timber.
- What's more, the light is projected in a wide beam angle so there are no "dead spots."
- Includes the Blue Water LED lifetime limited warranty.
- Note: For boats larger than 18 feet you should consider two kits for better coverage.
- Kit includes: (2) 60 LED/40" Blue Water LED High Output UV Light Strips with 3M Industrial Waterproof Adhesive Backing., (1) Mini-rocker on/ off power switch, 10' of 18/2 gauge installation wire and T-tap & male connectors.

| Order No. | Mfg. No. / Description | List Price                 |
|-----------|------------------------|----------------------