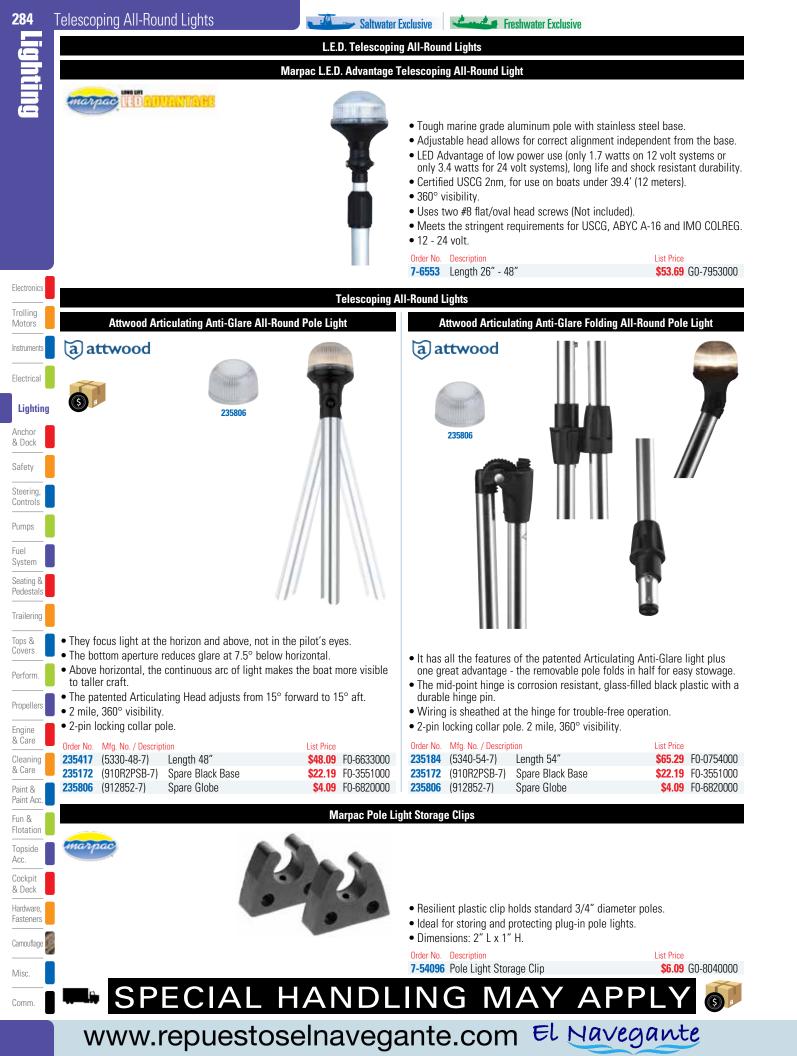

G0-4924000 | Misc.                  |  |  |
| 535320         (0240 br 0 EN3)         Replacement Lens Assembly         515.55         00-540 food           537471         (0338 DP1 CLR)         Spare Bulbs - 2 Per Pack         \$8.39         60-2650000                                                                                                                                                                                                                                     | 536043         (0435 DF2 CHR)         Ventical neight 15         504.05         60-322400           536031         (0248 DP0 CLR)         Spare Globe         \$13.99         G0-7390000               | Comm.                  |  |  |





www.repuestoselnavegante.com





## SPECIAL HANDLING MAY APPLY

Comm.













| 288                    | All-Round Lights, Globes                                                                                                                                                                                                 | Exclusive Freshwater Exclusive                                                                                                                                                                                                                                                                                |  |  |
|------------------------|------------------------------------------------------------------------------------------------------------------------------------------------------------------------------------------------------------------