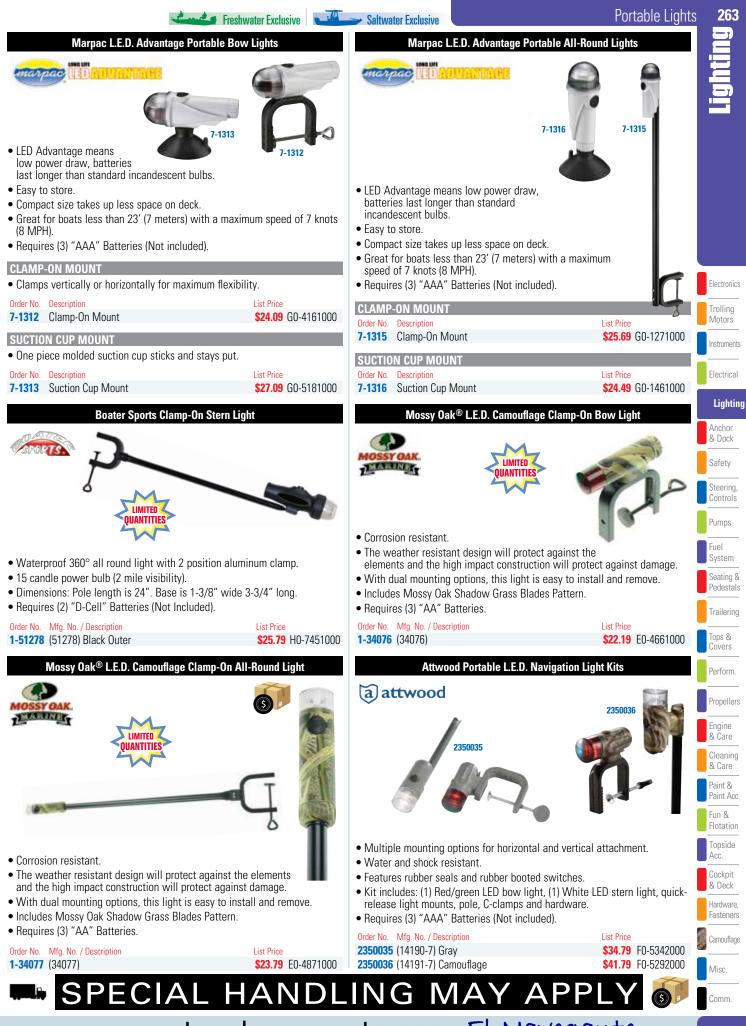

oductos aquí publicados se encuentran en varias partes del mundo, pero la mayoría se encuentran en Estados Unidos y Europa, por lo que estos precios no incluyen gastos de envío.

También puede consultar en nuestra pagina <u>www.repuestoselnavegante.com</u> nuestros términos y condiciones antes de efectuar la compra, ahí podrá ver también nuestra política de devoluciones.

Los productos pueden ser entregados en un currier de su confianza.

En nuestra pagina podrá encontrar mas de 3.500 productos para entrega inmediata.

Nos especializamos en repuestos Volvo Penta, Cummings, Yanmar, Caterpillar, Mercruiser.

Ofrecemos repuestos para Generadores Onan, Kholer, Westerbeke, Fisher Panda y Northern Lights.

Misc.

Fun &

Acc.

Cockpit

& Deck

Hardware,

Fasteners

Camouflage

Flotation Topside







| 266                               | Bow Lights                                                                                                                                                                             | Saltwater E                      | xclusive           | Freshwater Exclusive                                                                                                                                                                                                                                                                                 |                                                                |  |  |
|-----------------------------------|----------------------------------------------------------------------------------------------------------------