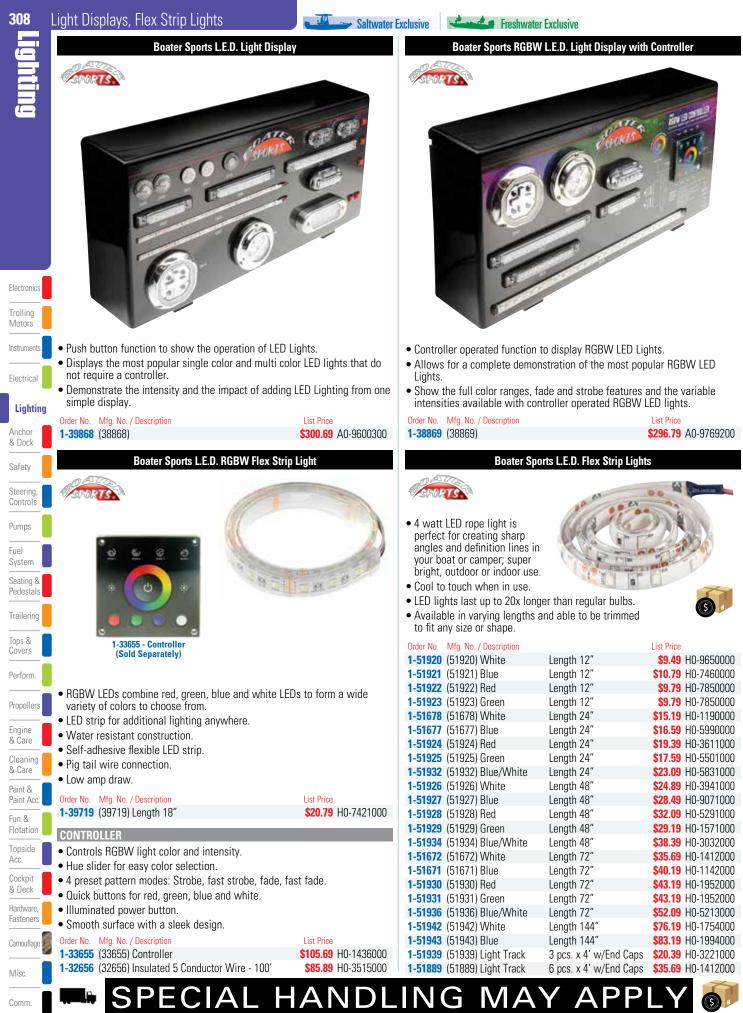

|            |            |

BLUE WATER LED EXTREME PRO X6 DECK LIGHTING SYSTEM

 Includes: (6) Extreme Pro Blue Water LED Deck Light, (6) flat surface mounting pad, (6) curved surface mounting pad, (12) machine mounting screws, (12) self-tapping mounting screws and (12) flat washers.

| Order No. | Mfg. No. / Description |       | List Price |            |
|-----------|------------------------|-------|------------|------------|
| 587430    | (LEDBW802BDP)          | Blue  | \$277.79   | E0-4380200 |
| 587434    | (LEDBW802GDP)          | Green | \$277.79   | E0-4380200 |
| 587438    | (LEDBW802RDP)          | Red   | \$277.79   | E0-4380200 |
| 587442    | (LEDBW802WDP)          | White | \$277.79   | E0-4380200 |
|           |                        |       |            |            |





www.repuestoselnavegante.com

nte.com El Navegante





| 312                                                                                             | Industrial LED Solutions L.E.D. Lights