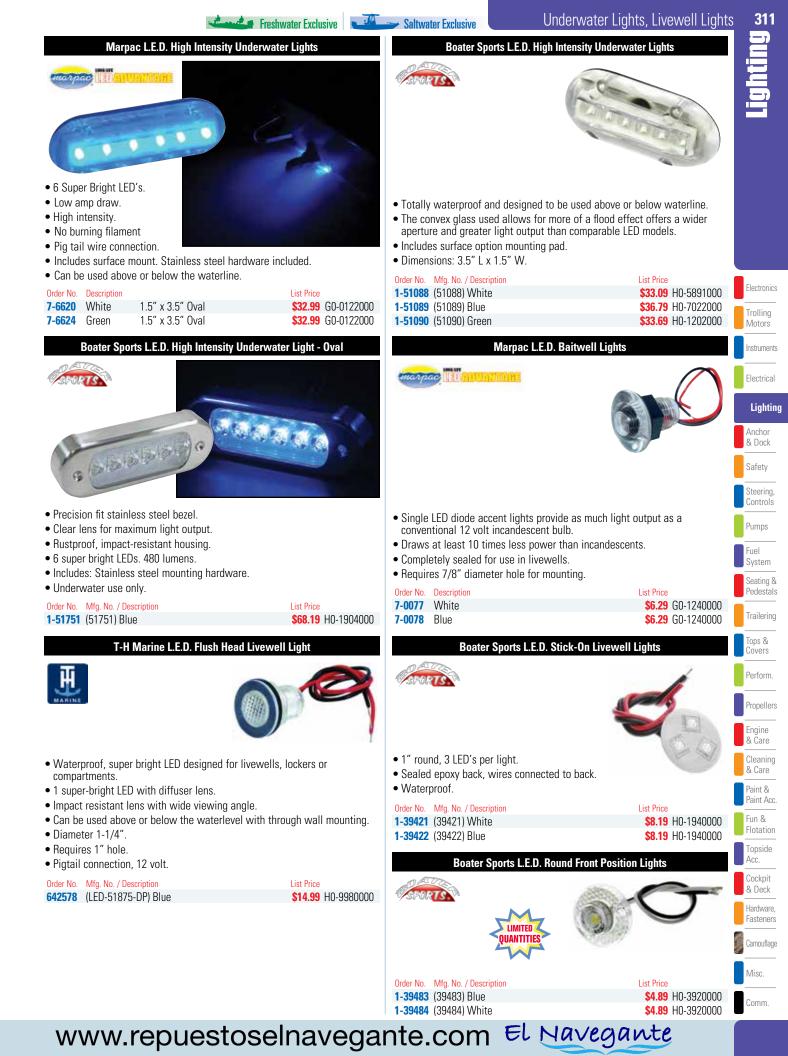

6 DECK LIGHTING SYSTEM

 Includes: (6) Extreme Pro Blue Water LED Deck Light, (6) flat surface mounting pad, (6) curved surface mounting pad, (12) machine mounting screws, (12) self-tapping mounting screws and (12) flat washers.

| Order No. | Mfg. No. / Description |       | List Price |            |
|-----------|------------------------|-------|------------|------------|
| 587430    | (LEDBW802BDP)          | Blue  | \$277.79   | E0-4380200 |
| 587434    | (LEDBW802GDP)          | Green | \$277.79   | E0-4380200 |
| 587438    | (LEDBW802RDP)          | Red   | \$277.79   | E0-4380200 |
| 587442    | (LEDBW802WDP)          | White | \$277.79   | E0-4380200 |
|           |                        |       |            |            |





www.repuestoselnavegante.com

nte.com El Navegante





| 312                                                                                             | Industrial LED Solutions L.E.D. Lights