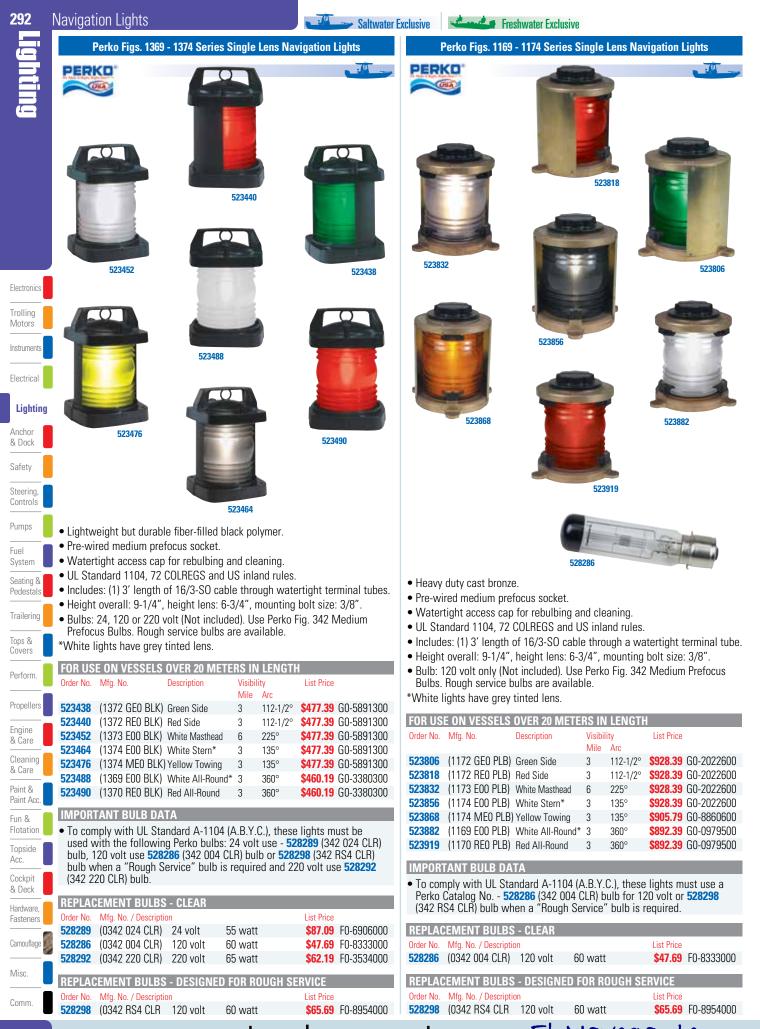

|

| Order No.     | Mfg. No. / Description  |         | List Price         |
|---------------|-------------------------|---------|--------------------|
| <b>528387</b> | (0374 001 CLR) 12 volt  | 30 watt | \$65.59 H0-5393000 |
| <b>528399</b> | (0374 002 CLR) 24 volt  | 30 watt | \$65.59 H0-5393000 |
| 528402        | (0374 003 CLR) 32 volt  | 30 watt | \$65.59 H0-5393000 |
| <b>528414</b> | (0374 004 CLR) 120 volt | 30 watt | \$67.09 H0-5204000 |



#### **IMPORTANT BULB DATA**

• To comply with UL Standard A-1104 (A.B.Y.C.), these lights must be used with the following Perko bulbs: 24 volt use - 528289 (342 024 CLR) bulb, 120 volt use 528286 (342 004 CLR) bulb or 528298 (342 RS4 CLR) bulb when a "Rough Service" bulb is required and 220 volt use 528292 (342 220 CLR) bulb.

Misc.

Comm

























www.repuestoselnavegante.com



| 304                                      | Courtesy Lights, Utility Lights