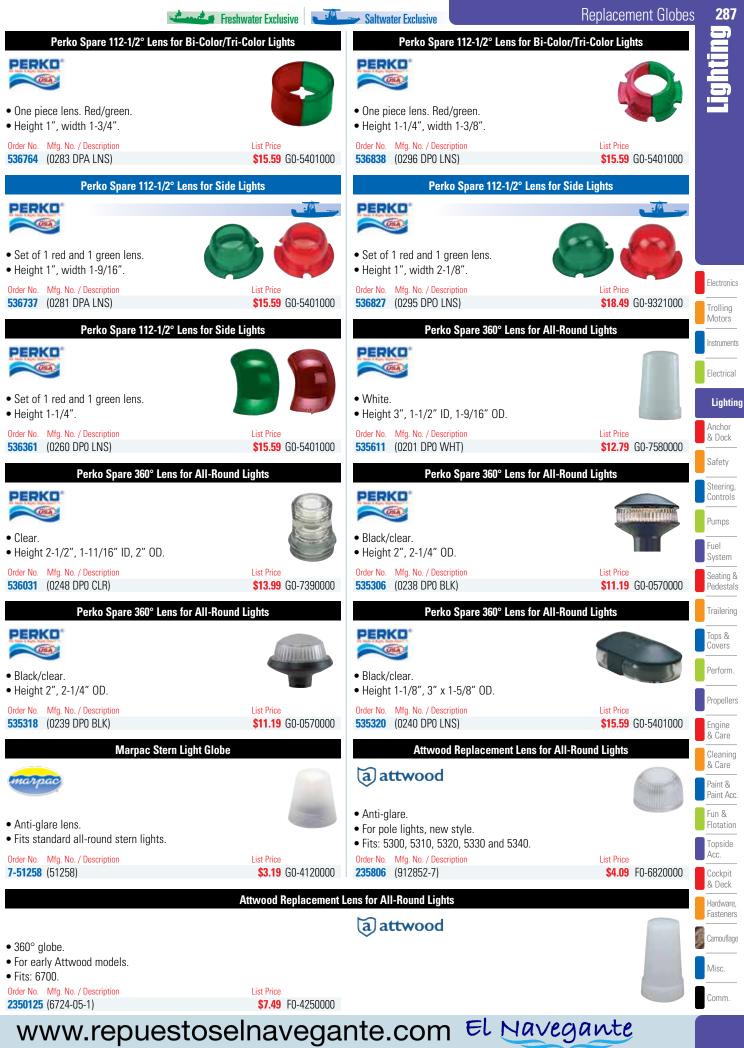

-4924000 | Misc.                  |  |  |
| 535320         (0240 br 0 EN3)         Replacement Lens Assembly         515.55         00-540 food           537471         (0338 DP1 CLR)         Spare Bulbs - 2 Per Pack         \$8.39         60-2650000                                                                                                                                                                                                                                     | 536043         (0435 DF2 CHR)         Ventical neight 15         504.05         60-322400           536031         (0248 DP0 CLR)         Spare Globe         \$13.99         G0-7390000               | Comm.                  |  |  |





www.repuestoselnavegante.com





## SPECIAL HANDLING MAY APPLY

Comm.













| 288                    | All-Round Lights, Globes                                                                                                                                                                                                 | Exclusive Freshwater Exclusive                                                                                                                                                                                                                                                                                |  |  |
|------------------------|------------------------------------------------------------------------------------------------------------------------------------------------------------------------------------------------------------------------