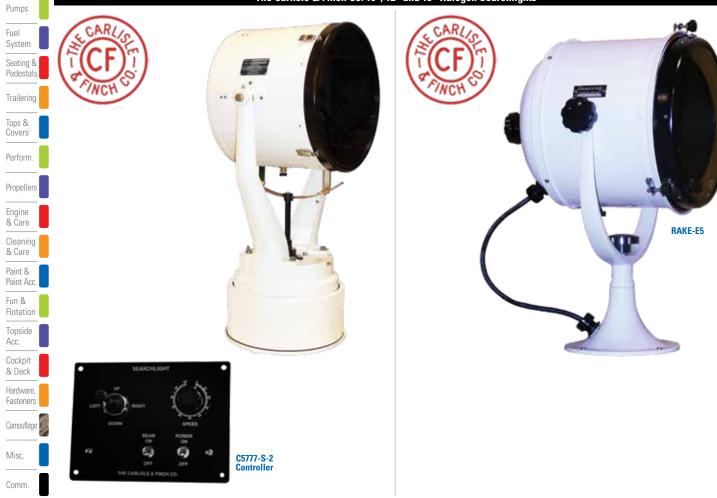

4 lbs. |
| Electrical          |              | Pedestal  | Non Vented<br>Vented | 15SL8429E<br>15SL8429VE   | 59 lbs.<br>59 lbs. | 80 lbs.<br>80 lbs. |
| Lighting            | Wheel        | Standard  | Non Vented<br>Vented | RACKET-E<br>RACKET-VE     | 43 lbs.<br>43 lbs. | 55 lbs.<br>55 lbs  |
| Anchor<br>& Dock    |              | High      | Non Vented<br>Vented | RABBIT-E<br>RABBIT-VE     | 49 lbs.<br>49 lbs. | 61 lbs.<br>61 lbs. |
| Safety<br>Steering, |              | Pedestal  | Non Vented<br>Vented | 15SL1622XE<br>15SL1622XVE | 56 lbs.<br>56 lbs. | 77 lbs.<br>77 lbs. |
| Controls            |              |           |                      |                           |                    |                    |



### The Carlisle & Finch Co. 10", 12" and 15" Halogen Searchlights



### The Carlisle & Finch Co. 10", 12" and 15" Halogen Searchlights

LEVER CONTROL Size **Control Length** 10" 11-3/8" 12″ 10-7/8" 10-7/8" 15″ 18 **LEVER-GEAR CONTROL** Size **Control Length** 10" 11-3/8" 12" 10-7/8" 15″ 10-7/8" **REDAN-E2** WHEEL CONTROL Size **Control Length** 10" 9-1/2" 12″ 9" 15" 9"

The Carlisle & Finch Co. 10" Searchlight with 2-Pin Prefocus Socket

Searchlights

335

Electronics

Trolling

Motors

Instruments

Electrical

- <u>n</u>
- · Powder coat, brass and stainless steel finishes available.

| LEVER CONTROL                                   |                        |
|-------------------------------------------------|------------------------|
| Order No. Mfg. No. / Description                | List Price             |
| 274489 (REDAN-E5) 18" Longer than Standar