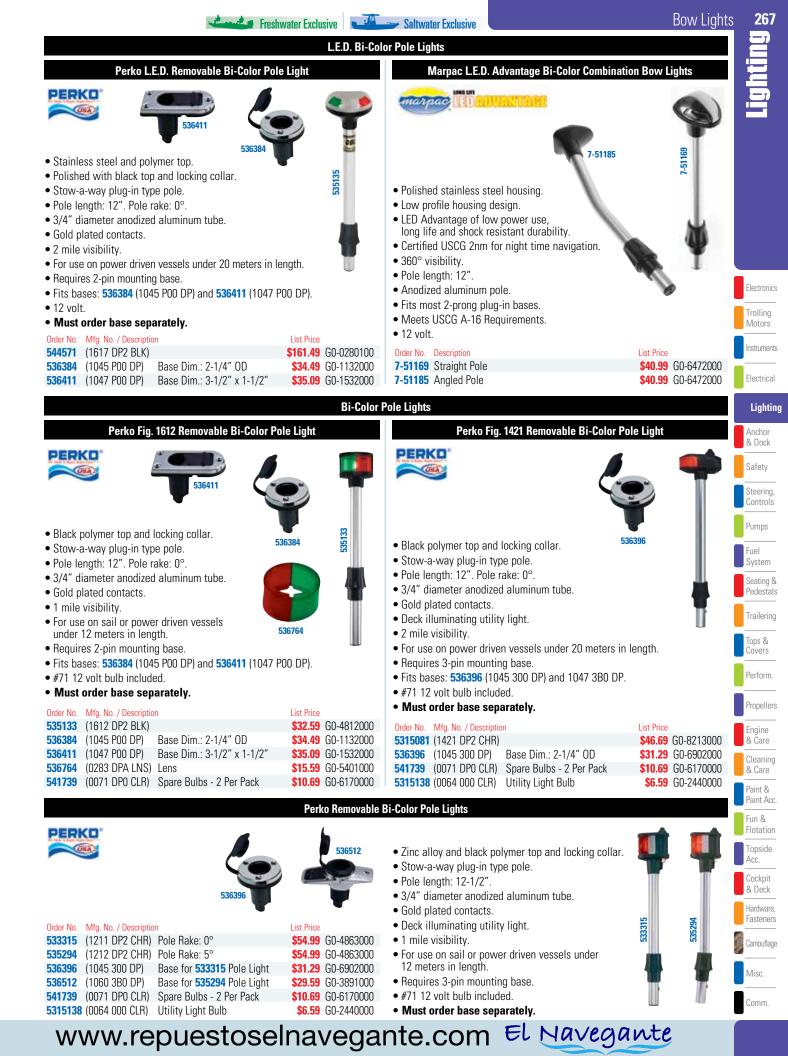

|                                                                |  |  |
|                                   |                                                                                                                                                                                        |                                  | •                  |                                                                                                                                                                                                                                                                                                      | •                                                              |  |  |















- Perfect for the no nonsense boater that does not have time to play around with obsolete navigational lights.
- Fully sealed LED navigation lights feature an ultra low profile and flexible design which allows for installation in almost any situation.
- (1) 6" red LED strip and (1) 6" green LED strip.
- Includes: Black PCB 2-black track with adhesive on back, (4) black end caps and (4) stainless steel screws.

Order No. Description 7-52000 LED Flexible Navigation Light Kit List Price \$14.39 G0-4690000

## www.repuestoselnavegante.com El Navegante



Hardware, Fasteners

Camouflage

Misc.

Comm





Rigid black polycarbonate housing with stainless cap.

- Compact deck mount design fits most boats.
- Anti-glare.
- 2 mile, 360° visibility.
- For use on power boats up to 39.4 ft