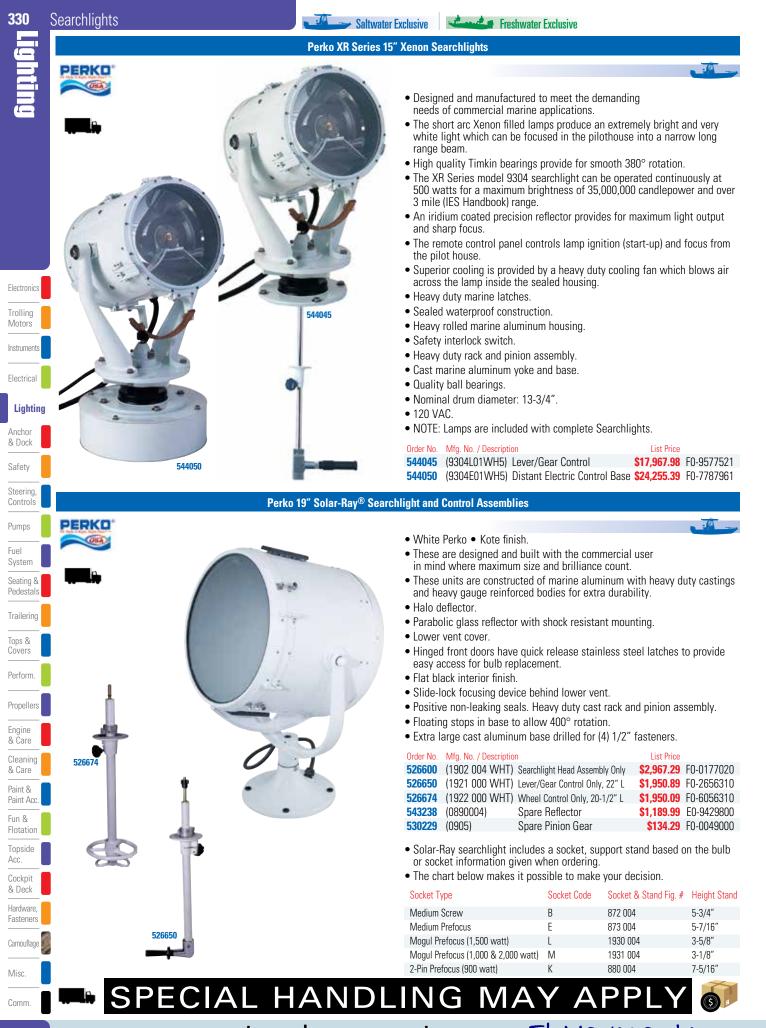

|
| <b>530458</b> (0894) Medium So<br><b>530469</b> (0895) Medium Pr | refocus Socket   | Code E \$156.99                    | F0-3381000<br>F0-9890100 | 530344 (0873 002) Fo                  | r 10" Searchlights<br>r 12" Searchlights  | :                                | <b>\$226.49</b> F0-4585100<br><b>\$226.49</b> F0-4585100 | Misc.                                                |
| <b>530483</b> (0899) 2-Pin Prefo                                 | ocus Socket      | Codes F, G, H & I <b>\$146.19</b>  | F0-3320100               |                                       | r 14" Searchlights<br>Pin Prefocus for 10 |                                  | <b>\$226.49</b> F0-4585100<br><b>\$267.29</b> F0-0178100 | Comm.                                                |



331

Comm.

The Carlisle & Finch Co. 500 Watt Xenon Arc Searchlights



Misc.

Comm.

|