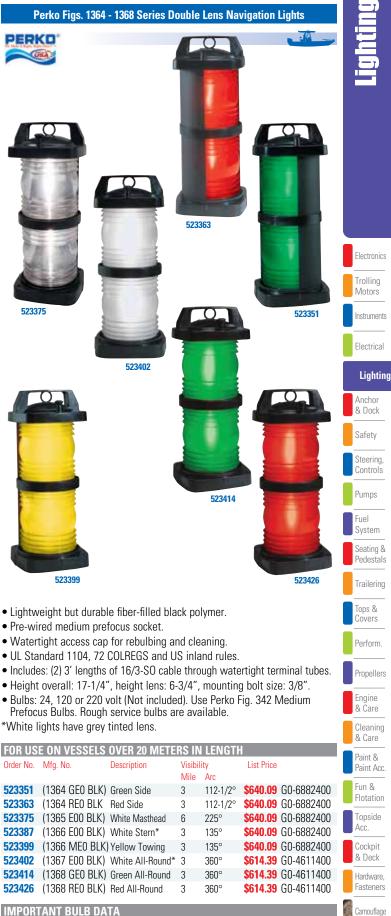

| Mfg. No. / Descripti | on               |         |           | List Price |            |
| 528387                                                                                    | (0374 001 CLR)       | 12 volt 30 w     | att     |           | \$65.59    | H0-5393000 |

| Order No.     | Mfg. No. / Description  |         | List Price         |
|---------------|-------------------------|---------|--------------------|
| <b>528387</b> | (0374 001 CLR) 12 volt  | 30 watt | \$65.59 H0-5393000 |
| <b>528399</b> | (0374 002 CLR) 24 volt  | 30 watt | \$65.59 H0-5393000 |
| 528402        | (0374 003 CLR) 32 volt  | 30 watt | \$65.59 H0-5393000 |
| <b>528414</b> | (0374 004 CLR) 120 volt | 30 watt | \$67.09 H0-5204000 |



#### **IMPORTANT BULB DATA**

• To comply with UL Standard A-1104 (A.B.Y.C.), these lights must be used with the following Perko bulbs: 24 volt use - 528289 (342 024 CLR) bulb, 120 volt use 528286 (342 004 CLR) bulb or 528298 (342 RS4 CLR) bulb when a "Rough Service" bulb is required and 220 volt use 528292 (342 220 CLR) bulb.

Misc.

Comm

























www.repuestoselnavegante.com



| 304                                      | Courtesy Lights, Utility Lights