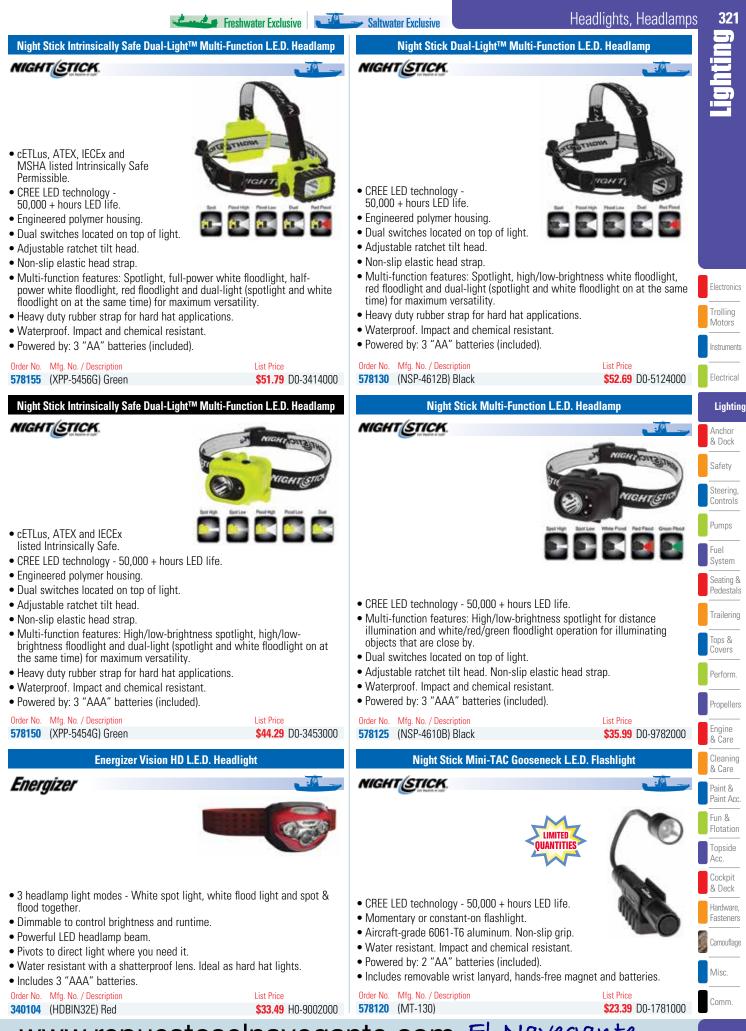

|
| Comm.                            | 995001         (95001)         White         \$513.49         Z0-4916300           995002         (95002)         Replacement Light         \$128.99         Z0-6809000                                                             | Order No.     Description     List Price       7-51381     On/Off Switch Panel for Headlight     \$13.19     G0-4880000                                                                                                                                                                                                                   |



te 🛛













.....

### Searchlights



### Perko 800 Series Solar-Ray® Searchlights

- Heavy gauge brass and cast bronze.
- White Perko Kote finish.
- 12, 24, 32 or 120 volts.
- All models feature: Halo deflectors, parabolic glass mirror reflectors for maximum light output and ventilation covers for quick dissipation of heat to help prolong bulb life.
- Hinged front doors have quick release stainless steel latches.
- Weatherproof construction. Interior finished in flat black.

- Lower vent cover on 12" and 14" sizes.
- Slide-lock focusing device behind lower vent.
- Heavy duty yoke mounting.
- Standard pedestal base diameter: 7".
- 10" lights are standard with 2-pin prefocus socket.
- 12" and 14" lights are standard with medium prefocus socket.
- Bulbs are not included and must be