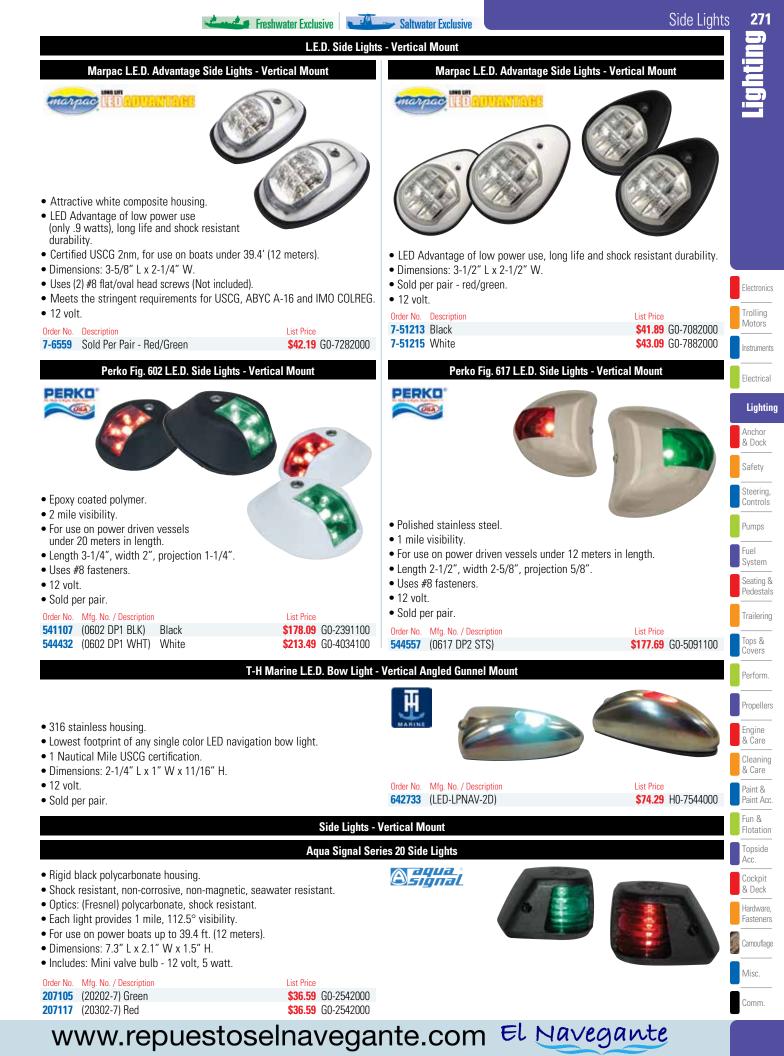

Camouflage

Flotation Topside

| 266                               | Bow Lights                                                                                                                                                                             | Saltwater E                      | xclusive           | Freshwater Exclusive                                                                                                                                                                                                                                                                                 |                                                                |  |  |
|-----------------------------------|----------------------------------------------------------------------------------------------------------------------------------------------------------------------------------------|----------------------------------|--------------------|------------------------------------------------------------------------------------------------------------------------------------------------------------------------------------------------------------------------------------------------------------------------------------------------------|----------------------------------------------------------------|--|--|
|                                   |                                                                                                                                                                                        | Bi-Color B                       | Bow Light          | ts                                                                                                                                                                                                                                                                                                   |                                                                |  |  |
|                                   | Perko Fig. 252 Bi-Color Light - Horizontal Mount                                                                                                                                       |                                  |                    |                                                                                                                                                                                                                                                                                                      |                                                                |  |  |
| ling                              |                                                                                                                                                                                        |                                  |                    | <ul> <li>All black polymer.</li> <li>Gold plated contacts.</li> <li>2 mile visibility.</li> <li>Certified for use on power driven vessels under 20 meters in length.</li> <li>Length 3-1/2", width 2-1/4", height 1-5/8".</li> <li>Uses #8 fasteners.</li> <li>#71 12 volt bulb included.</li> </ul> |                                                                |  |  |
|                                   |                                                                                                                                                                                        |                                  | 534378             | 3 (0252 BB0 DP1) \$                                                                                                                                                                                                                                                                                  | st Price<br><b>33.29</b> G0-0322000<br><b>10.69</b> G0-6170000 |  |  |
|                                   |                                                                                                                                                                                        | Hide-Away/Pop                    | -Up Bow            | v Lights                                                                                                                                                                                                                                                                                             |                                                                |  |  |
| Electronics                       | Aqua Signal Series 24 Bi-Color Hide-Away Lig                                                                                                                                           | ht - Deck Mount                  |                    | Accon Pop-Up <sup>®</sup> L.E.D. Bow Lights                                                                                                                                                                                                                                                          |                                                                |  |  |
| Trolling<br>Motors<br>Instruments |                                                                                                                                                                                        |                                  | Acc                | con Marine                                                                                                                                                                                                                                                                                           |                                                                |  |  |
| Electrical                        |                                                                                                                                                                                        |                                  |                    | ~                                                                                                                                                                                                                                                                                                    |                                                                |  |  |
| Lighting<br>Anchor                | <ul> <li>High quality 316 stainless steel housing; polycarbon</li> <li>Hide-away feature eliminates stubbed toes and snat</li> </ul>                                                   |                                  |                    |                                                                                                                                                                                                                                                                                                      | 210-M                                                          |  |  |
| & Dock                            | • 2 mile, 225° visibility.                                                                                                                                                             | 9904 11100.                      |                    | - Sa                                                                                                                                                                                                                                                                                                 |                                                                |  |  |
| Safety                            | <ul> <li>For use on boats up to 65.6 ft. (20 meters).</li> <li>Incorporated switch automatically turns light off wh</li> </ul>                                                         | en closed/on when                | <                  | 211-M                                                                                                                                                                                                                                                                                                |                                                                |  |  |
| Steering,<br>Controls             | opened.<br>• Height 1.06", width 3.03", length 4.33".                                                                                                                                  |                                  |                    |                                                                                                                                                                                                                                                                                                      |                                                                |  |  |
| Pumps                             | 12 volt, 10 watt bulb and mounting gasket included.     Order No. Mfg. No. / Description                                                                                               | List Price                       | • Made             | e of marine grade 316 stainless steel.                                                                                                                                                                                                                                                               |                                                                |  |  |
| Fuel                              | <b>207044</b> (24600-7)                                                                                                                                                                | \$176.59 G0-2381100              |                    | : down flush when not in use.<br>G Approved 2 nautical mile.                                                                                                                                                                                                                                         |                                                                |  |  |
| System<br>Seating &               | Accon Pop-Up® Bow Light                                                                                                                                                                |                                  | • Faste            | ens with three #10 screws (not included).                                                                                                                                                                                                                                                            |                                                                |  |  |
| Pedestals                         | Accon Marine                                                                                                                                                                           |                                  | 210-M<br>Order No. | SERIES<br>Mfg. No. / Description                                                                                                                                                                                                                                                                     |                                                                |  |  |
| Trailering                        |                                                                                                                                                                                        |                                  |                    | al Order (210-M) Bow Light<br>al Order (210-M-S) Bow Light, Stud Mount                                                                                                                                                                                                                               | Call for Price<br>Call for Price                               |  |  |
| Tops &<br>Covers                  |                                                                                                                                                                                        |                                  |                    | al Order (210-M-C) Waterproofing Cup for 210-M                                                                                                                                                                                                                                                       | Call for Price                                                 |  |  |
| Perform.                          |                                                                                                                                                                                        |                                  | 211-M<br>Order No. | SERIES<br>Mfg. No. / Description                                                                                                                                                                                                                                                                     |                                                                |  |  |
| Propellers                        | 10                                                                                                                                                                                     |                                  |                    | al Order (211-M) Bow Light, 204 Style<br>al Order (211-M-C) Waterproofing Cup for 211-M                                                                                                                                                                                                              | Call for Price<br>Call for Price                               |  |  |
| Engine<br>& Care                  | R. O.                                                                                                                                                                                  |                                  |                    |                                                                                                                                                                                                                                                                                                      |                                                                |  |  |
| Cleaning<br>& Care                | <ul> <li>Made of marine grade 316 stainless steel.</li> <li>Folds down flush when not in use.</li> </ul>                                                                               |                                  |                    |                                                                                                                                                                                                                                                                                                      |                                                                |  |  |
| Paint &                           | USCG Approved 1 nautical mile.                                                                                                                                                         |                                  |                    |                                                                                                                                                                                                                                                                                                      |                                                                |  |  |
| Paint Acc.<br>Fun &               | <ul> <li>Each light is supplied with a cut-out template.</li> <li>Fastens with three #10 screws (not included).</li> </ul>                                                             |                                  |                    |                                                                                                                                                                                                                                                                                                      |                                                                |  |  |
| Flotation<br>Topside              | Order No. Mfg. No. / Description                                                                                                                                                       | Coll for Price                   |                    |                                                                                                                                                                                                                                                                                                      |                                                                |  |  |
| Acc.                              | Special Order         (204-M)         Bow Light           Special Order         (204-M-C)         Waterproofing Cup           Special Order         (204-M-C)         Dedecorrect Lags | Call for Price<br>Call for Price |                    |                                                                                                                                                                                                                                                                                                      |                                                                |  |  |
| Cockpit<br>& Deck                 | Special Order(204-RGL)Replacement LensSpecial Order(204-B)Replacement Bulb                                                                                                             | Call for Price<br>Call for Price |                    |                                                                                                                                                                                                                                                                                                      |                                                                |  |  |
| Hardware,<br>Fasteners            | Special Order (204-SOCKET) Replacement Socket<br>Special Order (204-RK) Repair Kit                                                                                                     | Call for Price<br>Call for Price |                    |                                                                                                                                                                                                                                                                                                      |                                                                |  |  |
| Camouflage                        |                                                                                                                                                                                        |                                  |                    |                                                                                                                                                                                                                                                                                                      |                                                                |  |  |
| Misc.                             |                                                                                                                                                                                        |                                  |                    |                                                                                                                                                                                                                                                                                                      |                                                                |  |  |
| Comm.                             |                                                                                                                                                                                        |                                  |                    |                                                                                                                                                                                                                                                                                                      |                                                                |  |  |
|                                   |                                                                                                                                                                                        |                                  | •                  |                                                                                                                                                                                                                                                                                                      | •                                                              |  |  |