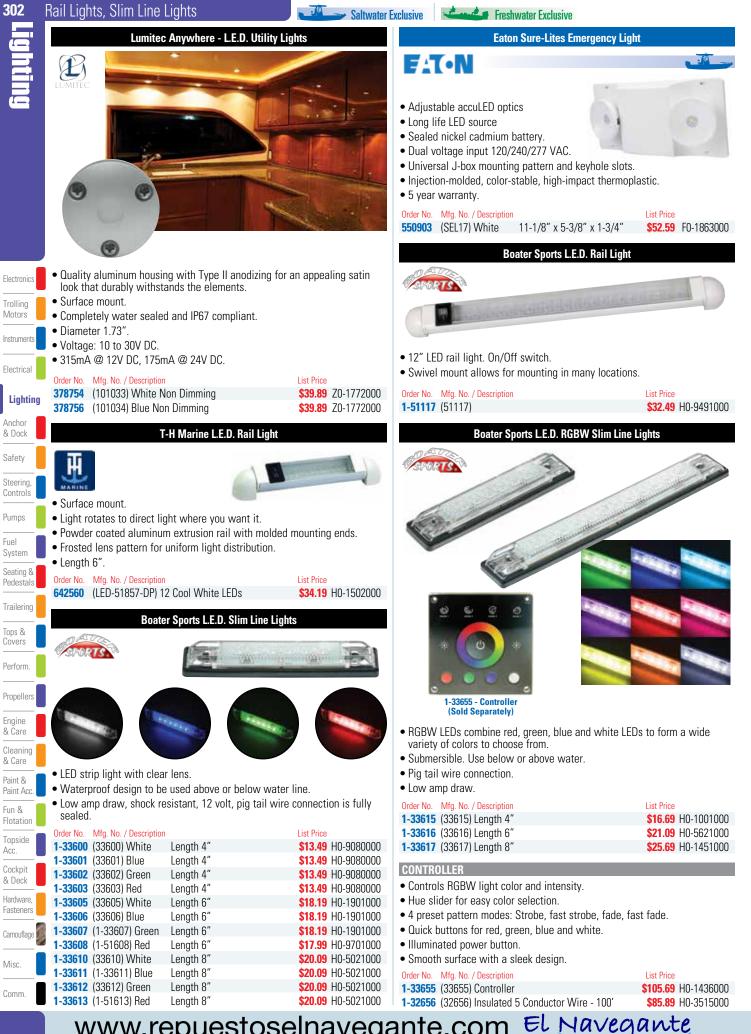

Mfg. No. / Description  |         | List Price         |
|---------------|-------------------------|---------|--------------------|
| <b>528387</b> | (0374 001 CLR) 12 volt  | 30 watt | \$65.59 H0-5393000 |
| <b>528399</b> | (0374 002 CLR) 24 volt  | 30 watt | \$65.59 H0-5393000 |
| 528402        | (0374 003 CLR) 32 volt  | 30 watt | \$65.59 H0-5393000 |
| <b>528414</b> | (0374 004 CLR) 120 volt | 30 watt | \$67.09 H0-5204000 |



#### **IMPORTANT BULB DATA**

• To comply with UL Standard A-1104 (A.B.Y.C.), these lights must be used with the following Perko bulbs: 24 volt use - 528289 (342 024 CLR) bulb, 120 volt use 528286 (342 004 CLR) bulb or 528298 (342 RS4 CLR) bulb when a "Rough Service" bulb is required and 220 volt use 528292 (342 220 CLR) bulb.

Misc.

Comm

























www.repuestoselnavegante.com



| 304                                      | Courtesy Lights, Utility Lights