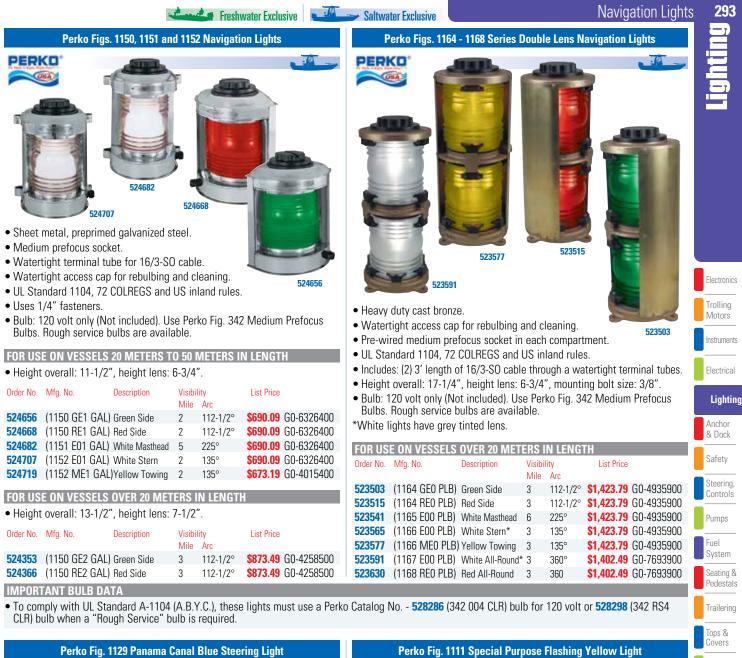

| Order No.     | Mfg. No. / Description  |         | List Price         |
|---------------|-------------------------|---------|--------------------|
| <b>528387</b> | (0374 001 CLR) 12 volt  | 30 watt | \$65.59 H0-5393000 |
| <b>528399</b> | (0374 002 CLR) 24 volt  | 30 watt | \$65.59 H0-5393000 |
| 528402        | (0374 003 CLR) 32 volt  | 30 watt | \$65.59 H0-5393000 |
| <b>528414</b> | (0374 004 CLR) 120 volt | 30 watt | \$67.09 H0-5204000 |



#### **IMPORTANT BULB DATA**

• To comply with UL Standard A-1104 (A.B.Y.C.), these lights must be used with the following Perko bulbs: 24 volt use - 528289 (342 024 CLR) bulb, 120 volt use 528286 (342 004 CLR) bulb or 528298 (342 RS4 CLR) bulb when a "Rough Service" bulb is required and 220 volt use 528292 (342 220 CLR) bulb.

Misc.

Comm

























www.repuestoselnavegante.com



| 304                                      | Courtesy Lights, Utility Lights