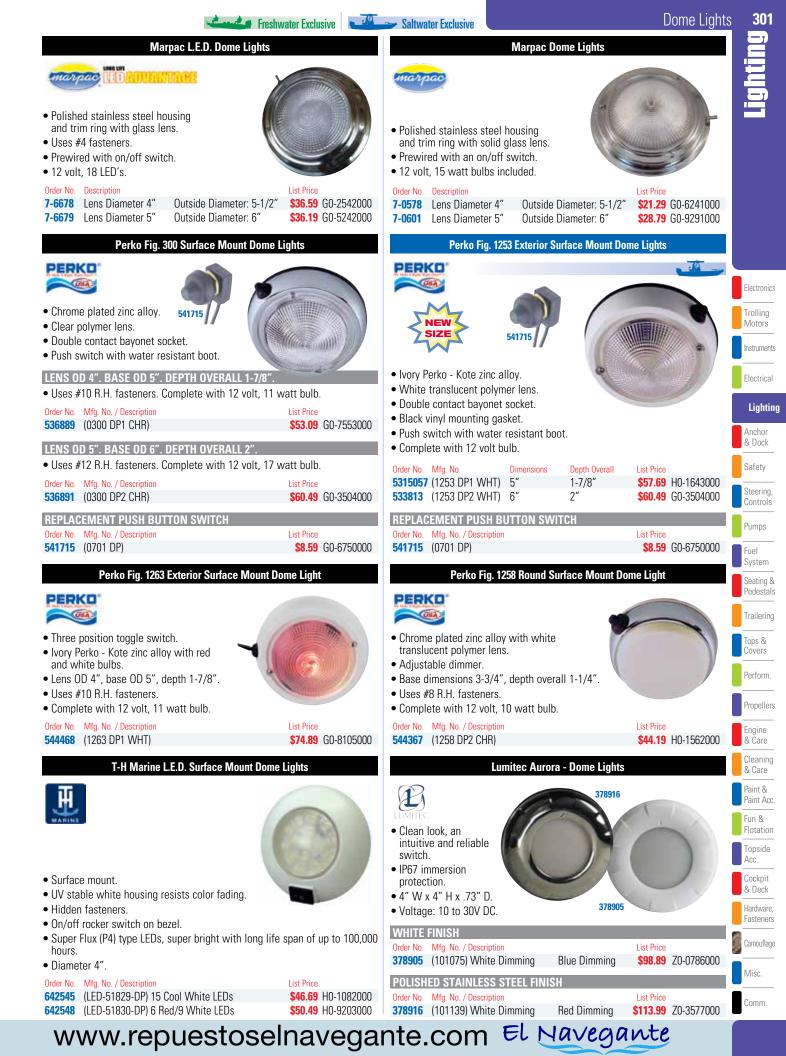

| Mfg. No. / Description  |         | List Price         |
|---------------|-------------------------|---------|--------------------|
| <b>528387</b> | (0374 001 CLR) 12 volt  | 30 watt | \$65.59 H0-5393000 |
| <b>528399</b> | (0374 002 CLR) 24 volt  | 30 watt | \$65.59 H0-5393000 |
| 528402        | (0374 003 CLR) 32 volt  | 30 watt | \$65.59 H0-5393000 |
| <b>528414</b> | (0374 004 CLR) 120 volt | 30 watt | \$67.09 H0-5204000 |



#### **IMPORTANT BULB DATA**

• To comply with UL Standard A-1104 (A.B.Y.C.), these lights must be used with the following Perko bulbs: 24 volt use - 528289 (342 024 CLR) bulb, 120 volt use 528286 (342 004 CLR) bulb or 528298 (342 RS4 CLR) bulb when a "Rough Service" bulb is required and 220 volt use 528292 (342 220 CLR) bulb.

Misc.

Comm

























www.repuestoselnavegante.com



| 304                                      | Courtesy Lights, Utility Lights