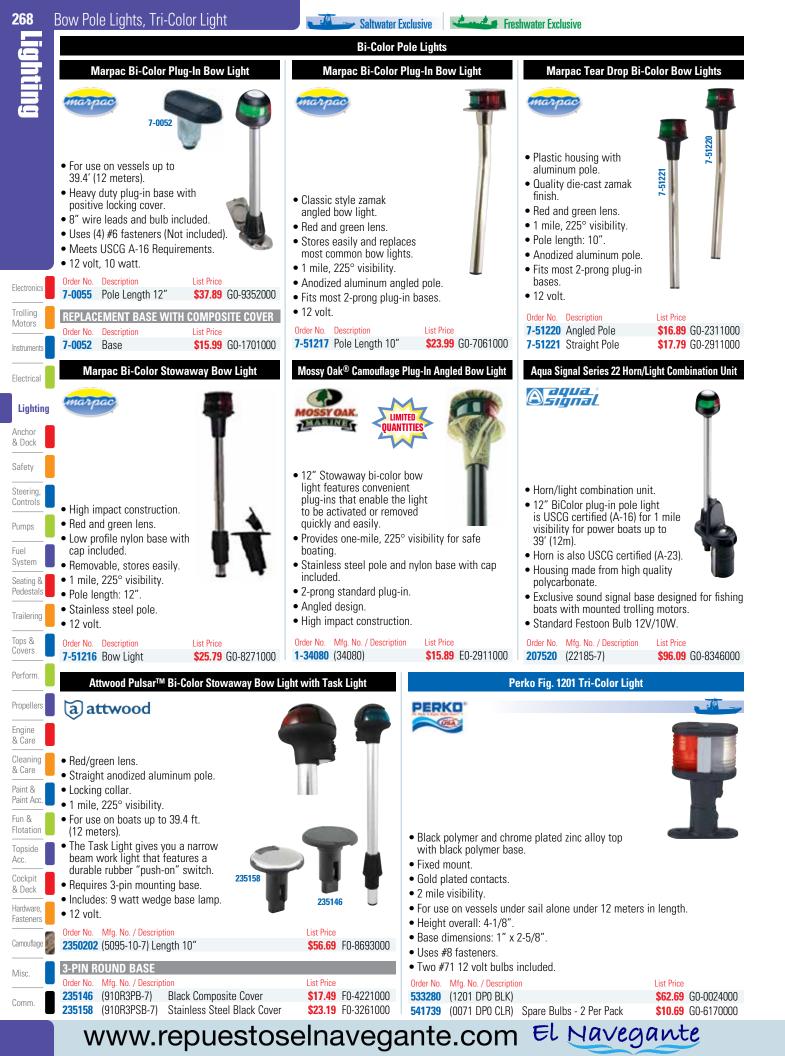

Camouflage

Flotation Topside

| 266                               | Bow Lights                                                                                                                                                                             | Saltwater E                      | xclusive           | Freshwater Exclusive                                                                                                                                                                                                                                                                                 |                                                                |  |  |
|-----------------------------------|----------------------------------------------------------------------------------------------------------------------------------------------------------------------------------------|----------------------------------|--------------------|------------------------------------------------------------------------------------------------------------------------------------------------------------------------------------------------------------------------------------------------------------------------------------------------------|----------------------------------------------------------------|--|--|
|                                   |                                                                                                                                                                                        | Bi-Color B                       | Bow Light          | ts                                                                                                                                                                                                                                                                                                   |                                                                |  |  |
|                                   | Perko Fig. 252 Bi-Color Light - Horizontal Mount                                                                                                                                       |                                  |                    |                                                                                                                                                                                                                                                                                                      |                                                                |  |  |
| ling                              |                                                                                                                                                                                        |                                  |                    | <ul> <li>All black polymer.</li> <li>Gold plated contacts.</li> <li>2 mile visibility.</li> <li>Certified for use on power driven vessels under 20 meters in length.</li> <li>Length 3-1/2", width 2-1/4", height 1-5/8".</li> <li>Uses #8 fasteners.</li> <li>#71 12 volt bulb included.</li> </ul> |                                                                |  |  |
|                                   |                                                                                                                                                                                        |                                  | 534378             | 3 (0252 BB0 DP1) \$                                                                                                                                                                                                                                                                                  | st Price<br><b>33.29</b> G0-0322000<br><b>10.69</b> G0-6170000 |  |  |
|                                   |                                                                                                                                                                                        | Hide-Away/Pop                    | -Up Bow            | v Lights                                                                                                                                                                                                                                                                                             |                                                                |  |  |
| Electronics                       | Aqua Signal Series 24 Bi-Color Hide-Away Lig                                                                                                                                           | ht - Deck Mount                  |                    | Accon Pop-Up <sup>®</sup> L.E.D. Bow Lights                                                                                                                                                                                                                                                          |                                                                |  |  |
| Trolling<br>Motors<br>Instruments |                                                                                                                                                                                        |                                  | Acc                | con Marine                                                                                                                                                                                                                                                                                           |                                                                |  |  |
| Electrical                        |                                                                                                                                                                                        |                                  |                    | ~                                                                                                                                                                                                                                                                                                    |                                                                |  |  |
| Lighting<br>Anchor                | <ul> <li>High quality 316 stainless steel housing; polycarbon</li> <li>Hide-away feature eliminates stubbed toes and snat</li> </ul>                                                   |                                  |                    |                                                                                                                                                                                                                                                                                                      | 210-M                                                          |  |  |
| & Dock                            | • 2 mile, 225° visibility.                                                                                                                                                             | 9904 11100.                      |                    | - Sa                                                                                                                                                                                                                                                                                                 |                                                                |  |  |
| Safety                            | <ul> <li>For use on boats up to 65.6 ft. (20 meters).</li> <li>Incorporated switch automatically turns light off wh</li> </ul>                                                         | en closed/on when                | <                  | 211-M                                                                                                                                                                                                                                                                                                |                                                                |  |  |
| Steering,<br>Controls             | opened.<br>• Height 1.06", width 3.03", length 4.33".                                                                                                                                  |                                  |                    |                                                                                                                                                                                                                                                                                                      |                                                                |  |  |
| Pumps                             | 12 volt, 10 watt bulb and mounting gasket included.     Order No. Mfg. No. / Description                                                                                               | List Price                       | • Made             | e of marine grade 316 stainless steel.                                                                                                                                                                                                                                                               |                                                                |  |  |
| Fuel                              | <b>207044</b> (24600-7)                                                                                                                                                                | \$176.59 G0-2381100              |                    | : down flush when not in use.<br>G Approved 2 nautical mile.                                                                                                                                                                                                                                         |                                                                |  |  |
| System<br>Seating &               | Accon Pop-Up® Bow Light                                                                                                                                                                |                                  | • Faste            | ens with three #10 screws (not included).                                                                                                                                                                                                                                                            |                                                                |  |  |
| Pedestals                         | Accon Marine                                                                                                                                                                           |                                  | 210-M<br>Order No. | SERIES<br>Mfg. No. / Description                                                                                                                                                                                                                                                                     |                                                                |  |  |
| Trailering                        |                                                                                                                                                                                        |                                  |                    | al Order (210-M) Bow Light<br>al Order (210-M-S) Bow Light, Stud Mount                                                                                                                                                                                                                               | Call for Price<br>Call for Price                               |  |  |
| Tops &<br>Covers                  |                                                                                                                                                                                        |                                  |                    | al Order (210-M-C) Waterproofing Cup for 210-M                                                                                                                                                                                                                                                       | Call for Price                                                 |  |  |
| Perform.                          |                                                                                                                                                                                        |                                  | 211-M<br>Order No. | SERIES<br>Mfg. No. / Description                                                                                                                                                                                                                                                                     |                                                                |  |  |
| Propellers                        | 10                                                                                                                                                                                     |                                  |                    | al Order (211-M) Bow Light, 204 Style<br>al Order (211-M-C) Waterproofing Cup for 211-M                                                                                                                                                                                                              | Call for Price<br>Call for Price                               |  |  |
| Engine<br>& Care                  | R. O.                                                                                                                                                                                  |                                  |                    |                                                                                                                                                                                                                                                                                                      |                                                                |  |  |
| Cleaning<br>& Care                | <ul> <li>Made of marine grade 316 stainless steel.</li> <li>Folds down flush when not in use.</li> </ul>                                                                               |                                  |                    |                                                                                                                                                                                                                                                                                                      |                                                                |  |  |
| Paint &                           | USCG Approved 1 nautical mile.                                                                                                                                                         |                                  |                    |                                                                                                                                                                                                                                                                                                      |                                                                |  |  |
| Paint Acc.<br>Fun &               | <ul> <li>Each light is supplied with a cut-out template.</li> <li>Fastens with three #10 screws (not included).</li> </ul>                                                             |                                  |                    |                                                                                                                                                                                                                                                                                                      |                                                                |  |  |
| Flotation<br>Topside              | Order No. Mfg. No. / Description                                                                                                                                                       | Coll for Price                   |                    |                                                                                                                                                                                                                                                                                                      |                                                                |  |  |
| Acc.                              | Special Order         (204-M)         Bow Light           Special Order         (204-M-C)         Waterproofing Cup           Special Order         (204-M-C)         Dedecorrect Lags | Call for Price<br>Call for Price |                    |                                                                                                                                                                                                                                                                                                      |                                                                |  |  |
| Cockpit<br>& Deck                 | Special Order(204-RGL)Replacement LensSpecial Order(204-B)Replacement Bulb                                                                                                             | Call for Price<br>Call for Price |                    |                                                                                                                                                                                                                                                                                                      |                                                                |  |  |
| Hardware,<br>Fasteners            | Special Order (204-SOCKET) Replacement Socket<br>Special Order (204-RK) Repair Kit                                                                                                     | Call for Price<br>Call for Price |                    |                                                                                                                                                                                                                                                                                                      |                                                                |  |  |
| Camouflage                        |                                                                                                                                                                                        |                                  |                    |                                                                                                                                                                                                                                                                                                      |                                                                |  |  |
| Misc.                             |                                                                                                                                                                                        |                                  |                    |                                                                                                                                                                                                                                                                                                      |                                                                |  |  |
| Comm.                             |                                                                                                                                                                                        |                                  |                    |                                                                                                                                                                                                                                                                                                      |                                                                |  |  |
|                                   |                                                                                                                                                                                        |                                  | •                  |                                                                                                                                                                                                                                                                                                      | •                                                              |  |  |