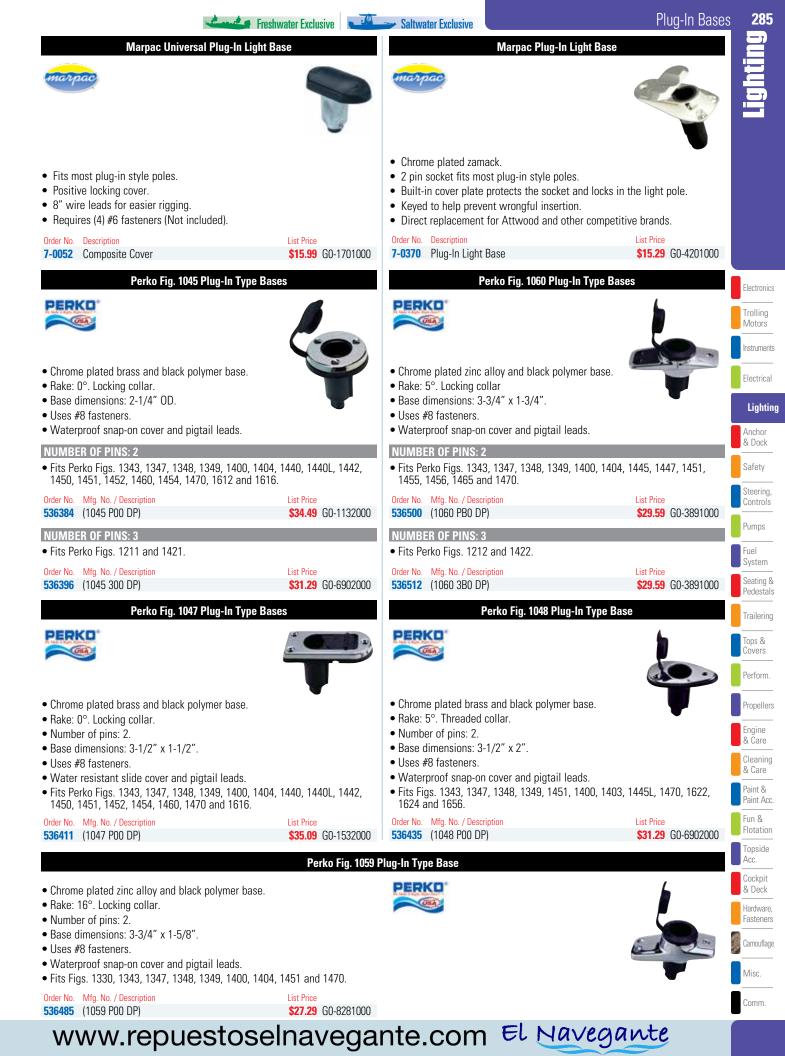

G0-4924000 | Misc.                  |  |  |
| 535320         (0240 br 0 EN3)         Replacement Lens Assembly         515.55         00-540 food           537471         (0338 DP1 CLR)         Spare Bulbs - 2 Per Pack         \$8.39         60-2650000                                                                                                                                                                                                                                     | 536043         (0435 DF2 CHR)         Ventical neight 15         504.05         60-322400           536031         (0248 DP0 CLR)         Spare Globe         \$13.99         G0-7390000               | Comm.                  |  |  |





www.repuestoselnavegante.com





## SPECIAL HANDLING MAY APPLY

Comm.













| 288                    | All-Round Lights, Globes                                                                                                                                                                                                 | Exclusive Freshwater Exclusive                                                                                                                                                                                                                                                                                |  |  |
|------------------------|--------------------------------------------------------------------------------------------------------------------------------------------------------------------------------------------------------------------