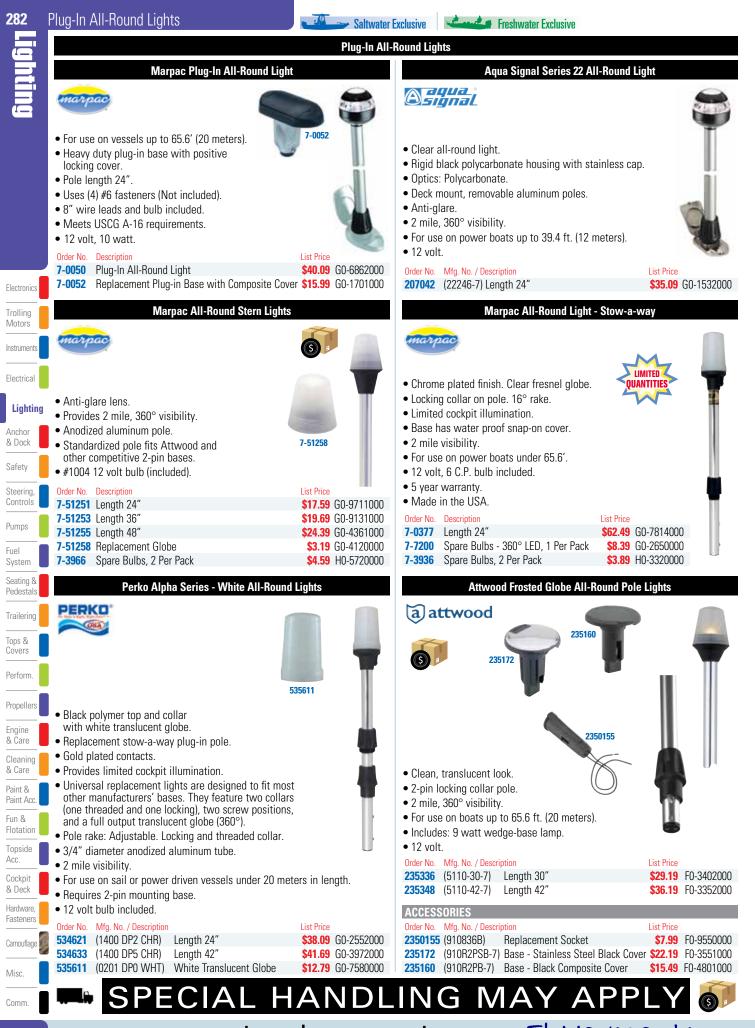

G0-4924000 | Misc.                  |  |  |
| 535320         (0240 br 0 EN3)         Replacement Lens Assembly         515.55         00-540 food           537471         (0338 DP1 CLR)         Spare Bulbs - 2 Per Pack         \$8.39         60-2650000                                                                                                                                                                                                                                     | 536043         (0435 DF2 CHR)         Ventical neight 15         504.05         60-322400           536031         (0248 DP0 CLR)         Spare Globe         \$13.99         G0-7390000               | Comm.                  |  |  |





www.repuestoselnavegante.com





## SPECIAL HANDLING MAY APPLY

Comm.













| 288                    | All-Round Lights, Globes                                                                                                                                                                                                 | Exclusive Freshwater Exclusive                                                                                                                                                                                                                                                                                |  |  |
|------------------------|--------------------------------------------------------------------------------------------------------------------------------------------------------------------------------------------------------------