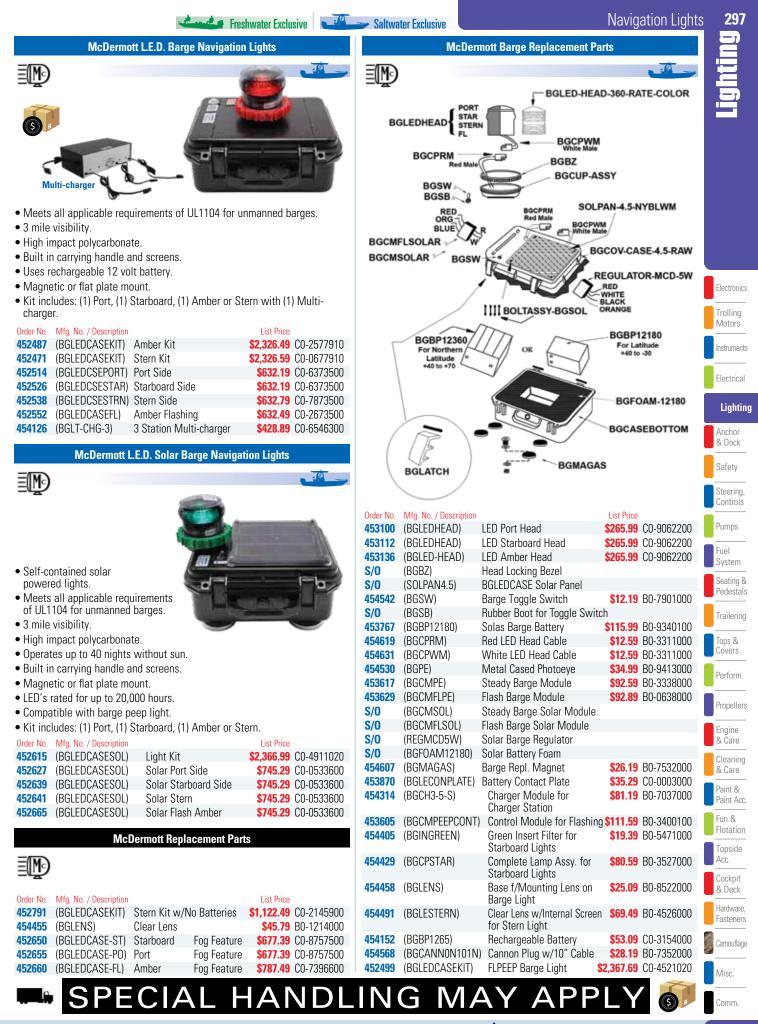

No.     | Mfg. No. / Description  |         | List Price         |
|---------------|-------------------------|---------|--------------------|
| <b>528387</b> | (0374 001 CLR) 12 volt  | 30 watt | \$65.59 H0-5393000 |
| <b>528399</b> | (0374 002 CLR) 24 volt  | 30 watt | \$65.59 H0-5393000 |
| 528402        | (0374 003 CLR) 32 volt  | 30 watt | \$65.59 H0-5393000 |
| <b>528414</b> | (0374 004 CLR) 120 volt | 30 watt | \$67.09 H0-5204000 |



#### **IMPORTANT BULB DATA**

• To comply with UL Standard A-1104 (A.B.Y.C.), these lights must be used with the following Perko bulbs: 24 volt use - 528289 (342 024 CLR) bulb, 120 volt use 528286 (342 004 CLR) bulb or 528298 (342 RS4 CLR) bulb when a "Rough Service" bulb is required and 220 volt use 528292 (342 220 CLR) bulb.

Misc.

Comm

























www.repuestoselnavegante.com



| 304                                      | Courtesy Lights, Utility Lights