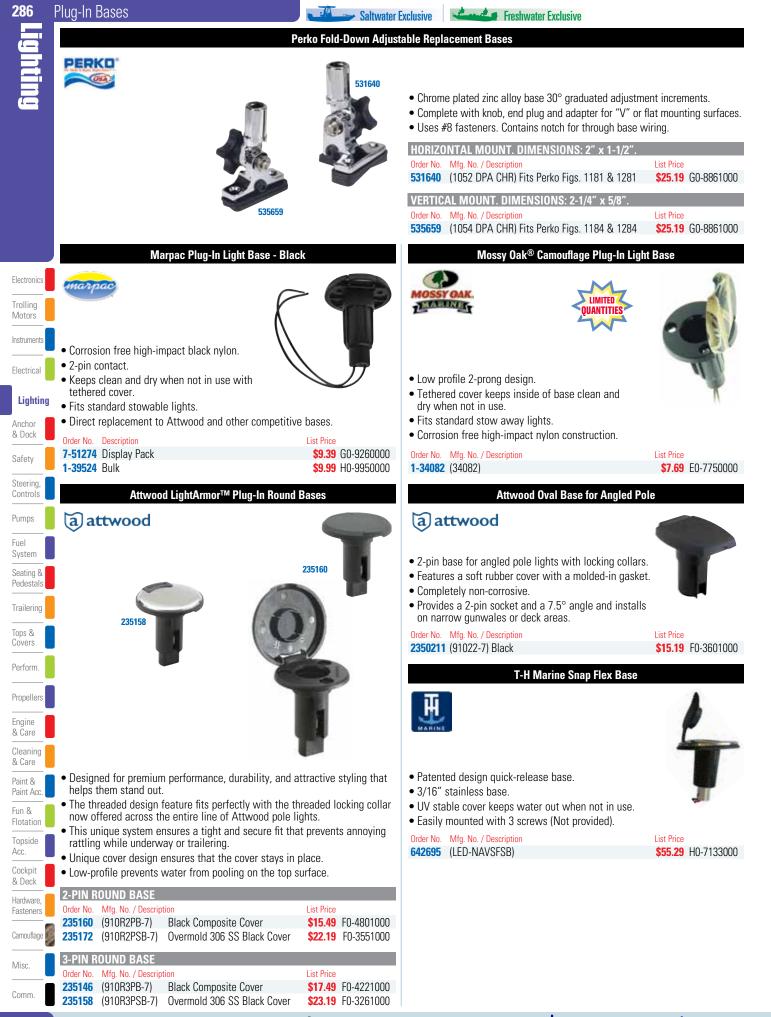

G0-4924000 | Misc.                  |  |  |
| 535320         (0240 br 0 EN3)         Replacement Lens Assembly         515.55         00-540 food           537471         (0338 DP1 CLR)         Spare Bulbs - 2 Per Pack         \$8.39         60-2650000                                                                                                                                                                                                                                     | 536043         (0435 DF2 CHR)         Ventical neight 15         504.05         60-322400           536031         (0248 DP0 CLR)         Spare Globe         \$13.99         G0-7390000               | Comm.                  |  |  |





www.repuestoselnavegante.com





## SPECIAL HANDLING MAY APPLY

Comm.













| 288                    | All-Round Lights, Globes                                                                                                                                                                                                 | Exclusive Freshwater Exclusive                                                                                                                                                                                                                                                                                |  |  |
|------------------------|----------------------------------------------------------------------------------------------------------------------------------------------------------------------------------------------------------------------