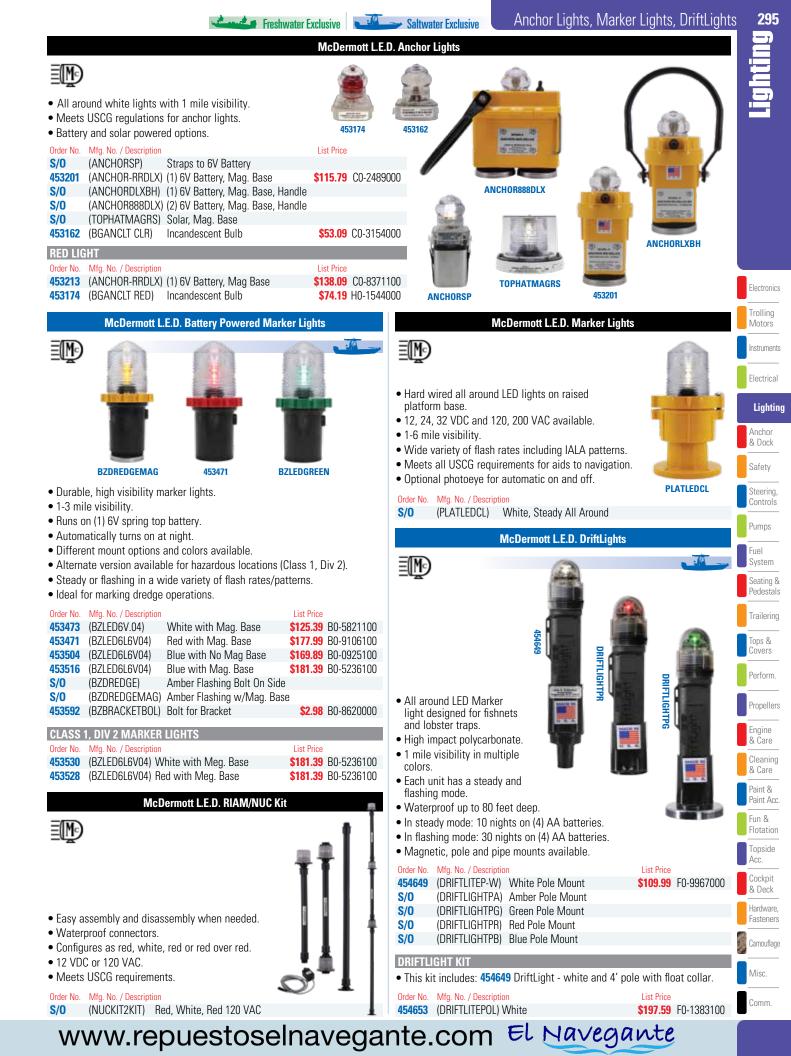

der No.     | Mfg. No. / Description  |         | List Price         |
|---------------|-------------------------|---------|--------------------|
| <b>528387</b> | (0374 001 CLR) 12 volt  | 30 watt | \$65.59 H0-5393000 |
| <b>528399</b> | (0374 002 CLR) 24 volt  | 30 watt | \$65.59 H0-5393000 |
| 528402        | (0374 003 CLR) 32 volt  | 30 watt | \$65.59 H0-5393000 |
| <b>528414</b> | (0374 004 CLR) 120 volt | 30 watt | \$67.09 H0-5204000 |



#### **IMPORTANT BULB DATA**

• To comply with UL Standard A-1104 (A.B.Y.C.), these lights must be used with the following Perko bulbs: 24 volt use - 528289 (342 024 CLR) bulb, 120 volt use 528286 (342 004 CLR) bulb or 528298 (342 RS4 CLR) bulb when a "Rough Service" bulb is required and 220 volt use 528292 (342 220 CLR) bulb.

Misc.

Comm

























www.repuestoselnavegante.com



| 304                                      | Courtesy Lights, Utility Lights