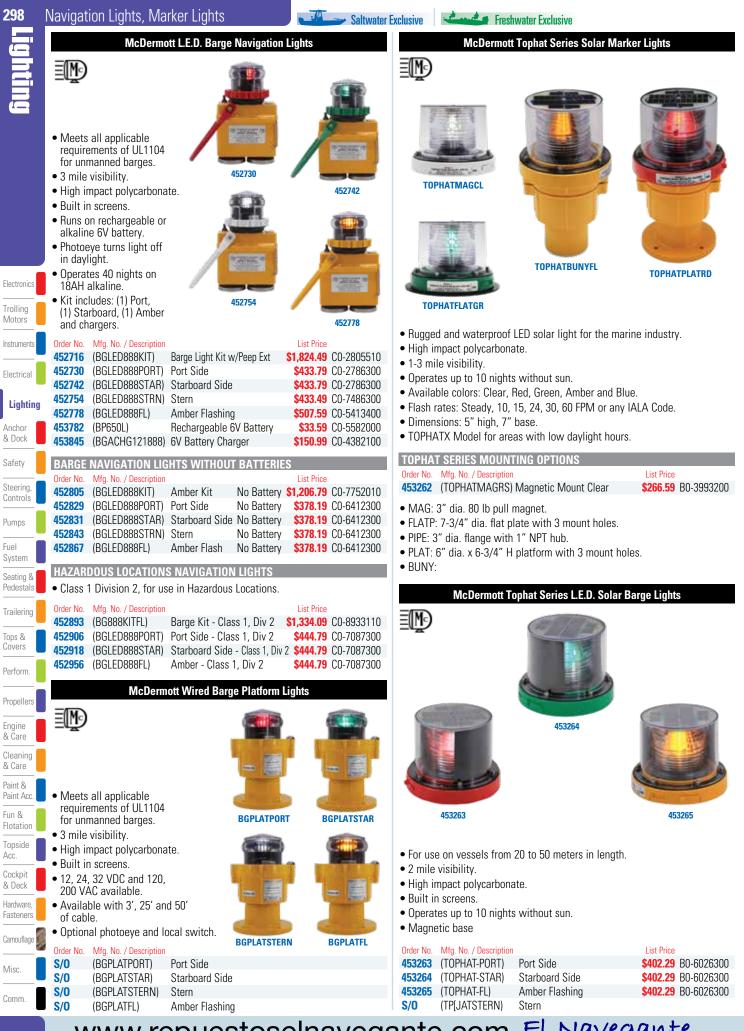

.     | Mfg. No. / Description  |         | List Price         |
|---------------|-------------------------|---------|--------------------|
| <b>528387</b> | (0374 001 CLR) 12 volt  | 30 watt | \$65.59 H0-5393000 |
| <b>528399</b> | (0374 002 CLR) 24 volt  | 30 watt | \$65.59 H0-5393000 |
| 528402        | (0374 003 CLR) 32 volt  | 30 watt | \$65.59 H0-5393000 |
| <b>528414</b> | (0374 004 CLR) 120 volt | 30 watt | \$67.09 H0-5204000 |



#### **IMPORTANT BULB DATA**

• To comply with UL Standard A-1104 (A.B.Y.C.), these lights must be used with the following Perko bulbs: 24 volt use - 528289 (342 024 CLR) bulb, 120 volt use 528286 (342 004 CLR) bulb or 528298 (342 RS4 CLR) bulb when a "Rough Service" bulb is required and 220 volt use 528292 (342 220 CLR) bulb.

Misc.

Comm

























www.repuestoselnavegante.com



| 304                                      | Courtesy Lights, Utility Lights