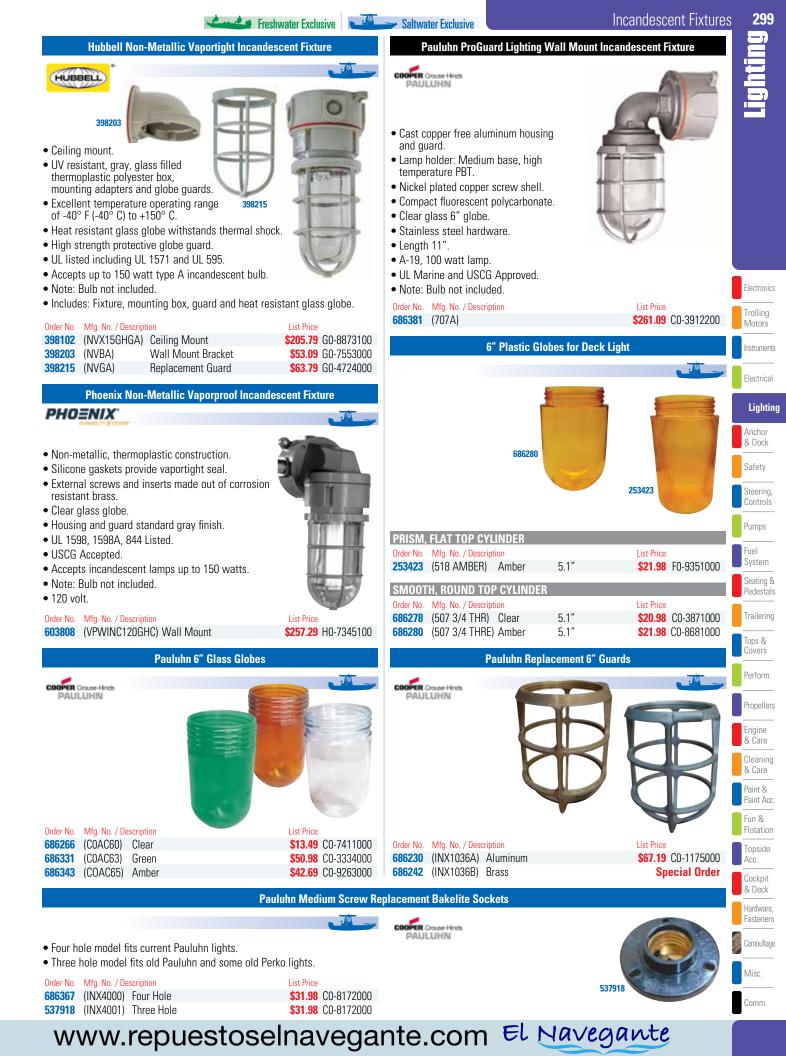

| Mfg. No. / Description  |         | List Price         |
|---------------|-------------------------|---------|--------------------|
| <b>528387</b> | (0374 001 CLR) 12 volt  | 30 watt | \$65.59 H0-5393000 |
| <b>528399</b> | (0374 002 CLR) 24 volt  | 30 watt | \$65.59 H0-5393000 |
| 528402        | (0374 003 CLR) 32 volt  | 30 watt | \$65.59 H0-5393000 |
| <b>528414</b> | (0374 004 CLR) 120 volt | 30 watt | \$67.09 H0-5204000 |



#### **IMPORTANT BULB DATA**

• To comply with UL Standard A-1104 (A.B.Y.C.), these lights must be used with the following Perko bulbs: 24 volt use - 528289 (342 024 CLR) bulb, 120 volt use 528286 (342 004 CLR) bulb or 528298 (342 RS4 CLR) bulb when a "Rough Service" bulb is required and 220 volt use 528292 (342 220 CLR) bulb.

Misc.

Comm

























www.repuestoselnavegante.com



| 304                                      | Courtesy Lights, Utility Lights