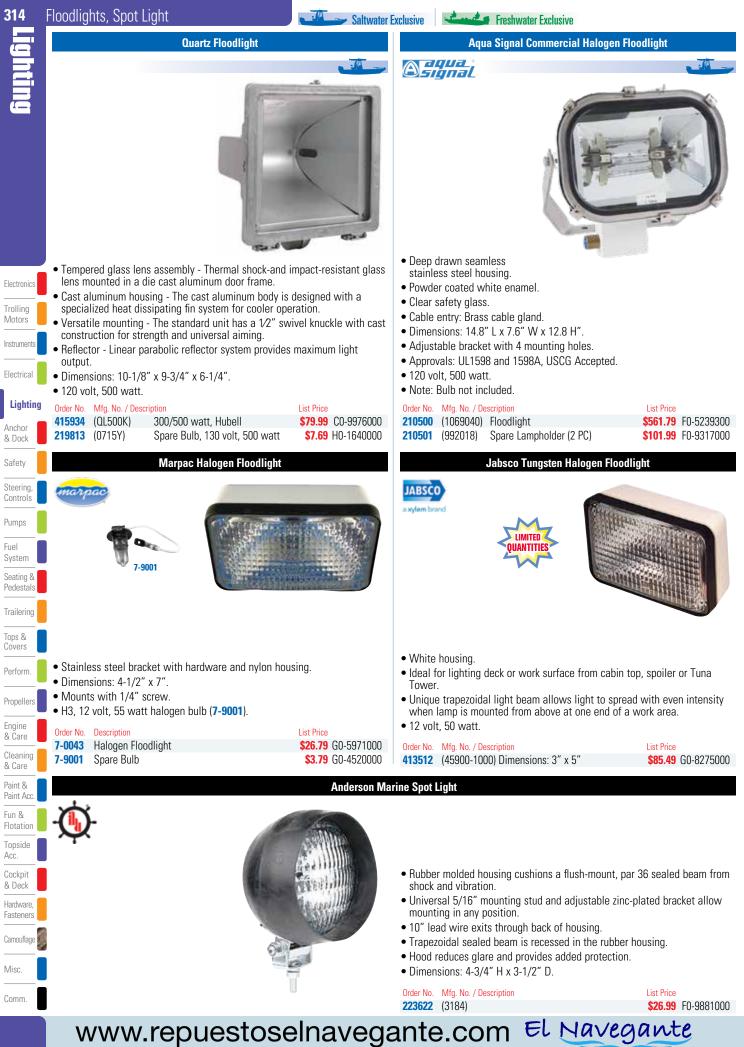

| te.com El Navegante                                                                                                                                                                                                                                                                                                                                                                                                                                |









317

Electrical

Lighting

Anchor & Dock Safety Steering, Controls Pumps Fuel System

**Rigid D-Series L.E.D. Spreader Lights HYBRID SPOT SPECTER** DIFFUSED **HYBRID HYBRID** DIFFUSED **FLOOD** 2003706 **SPECTER** • 50,000+ Hour LED lifespan. • Instant on/off - no warm up. DRIVING • RoHS Compliant. • Over/under voltage protection. • Cast aluminum housing. Electronics • Impact resistant polycarbonate lens. 340166 **SPECTER** • Integrated thermal management system. Trolling Motors • GORE pressure equalizing vent. WIDE • 9-36V DC. Instruments

- Surface mount.
- Dimensions: 3-3/16" W x 3" H x 3-3/16" D.

| Order No. Mfg. No.     | Pattern          | Color | Sold | Watts | AMP Draw | LEDs | Raw<br>Lumens | Lux at<br>10 Meters | Distance<br>with .25 Lux | Peak Beam<br>Intensity | List Pri