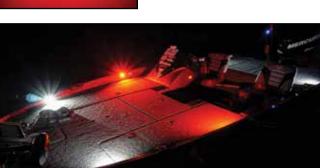

split it up between front and rear decks.
- Includes: (2) 30 LED/20" Blue Water LED Light Strips with 3M Industrial Waterproof Adhesive Backing for front deck, (2) 15 LED/10" Blue Water LED Light Strips with 3M Industrial Waterproof Adhesive Backing for front deck, (2) 15 LED/10" Blue Water LED Light Strips with 3M Industrial Waterproof Adhesive Backing for rear deck and (1) waterproof push-button switch.

| Order No.     | Mfg. No. / Description |       | List Price |            |
|---------------|------------------------|-------|------------|------------|
| 587418        | (LEDBW106GDP)          | Green | \$124.29   | E0-2239000 |
| 587422        | (LEDBW106RDP)          | Red   | \$124.29   | E0-2239000 |
| <b>587426</b> | (LEDBW106WDP)          | White | \$124.29   | E0-2239000 |







T-H Marine Blue Water L.E.D. Extreme Pro Deck Lights

- Featuring an IP68-rated waterproofing.
- The aluminum housing has a rugged compact design that stands up to the harshest boating conditions, and the 4' wire lead provides versatile mounting options for a boost of light wherever you need it, the application possibilities are endless.
- Great for the deck of your boat, kayak, fishing canoe, truck bed, even in your truck wheel wells.
- Powerful 450-lumen lighting at a wide, 150° dispersion angle outshines imitators' lights, and these LED boat lights sip just 4.5W of power from a 9-30V DC source for strong lighting that won't drain the battery.
- Includes: (1) Extreme Pro Blue Water LED Deck Light, (1) flat surface mounting pad, (1) curved surface mounting pad, (2) machine mounting scre