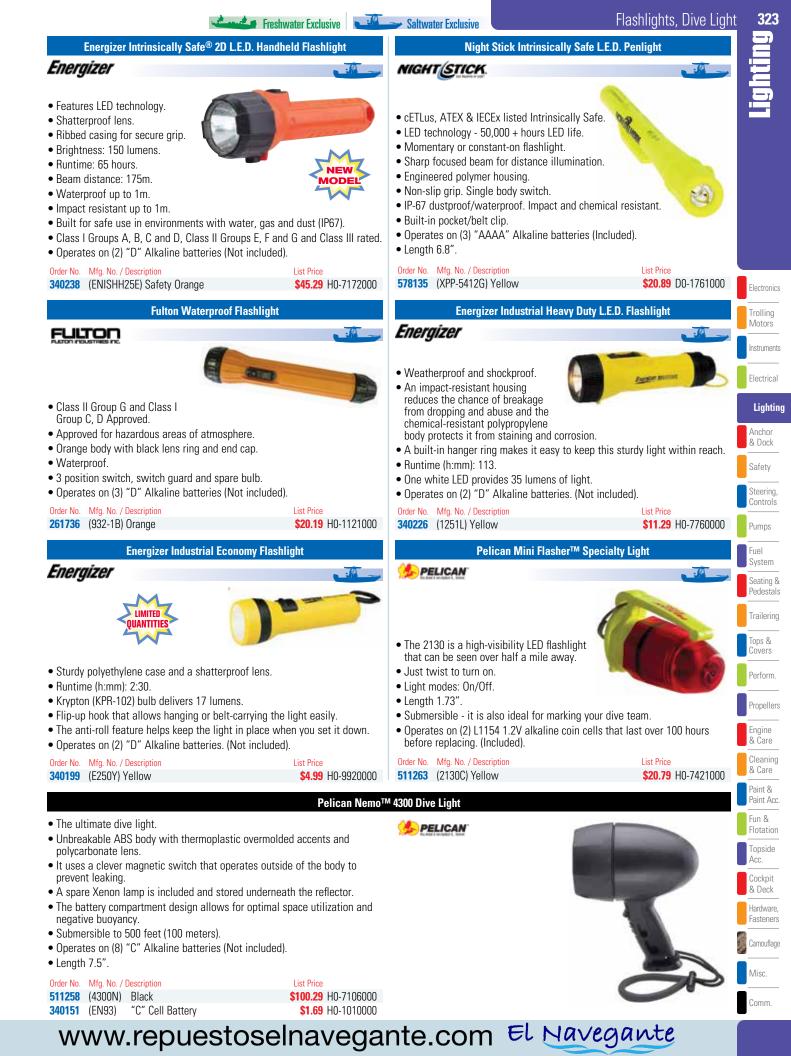

|
| Comm.                            | 995001         (95001)         White         \$513.49         Z0-4916300           995002         (95002)         Replacement Light         \$128.99         Z0-6809000                                                             | Order No.     Description     List Price       7-51381     On/Off Switch Panel for Headlight     \$13.19     G0-4880000                                                                                                                                                                                                                   |



te 🛛













.....

### Searchlights



### Perko 800 Series Solar-Ray® Searchlights

- Heavy gauge brass and cast bronze.
- White Perko Kote finish.
- 12, 24, 32 or 120 volts.
- All models feature: Halo deflectors, parabolic glass mirror reflectors for maximum light output and ventilation covers for quick dissipation of heat to help prolong bulb life.
- Hinged front doors have quick release stainless steel latches.
- Weatherproof construction. Interior finished in flat black.

- Lower vent cover on 12" and 14" sizes.
- Slide-lock focusing device behind lower vent.
- Heavy duty yoke mounting.
- Standard pedestal base diameter: 7".
- 10" lights are standard with 2-pin prefocus socket.
- 12" and 14" lights are standard with medium prefocus socket.
- Bulbs are not included and must be ordered se