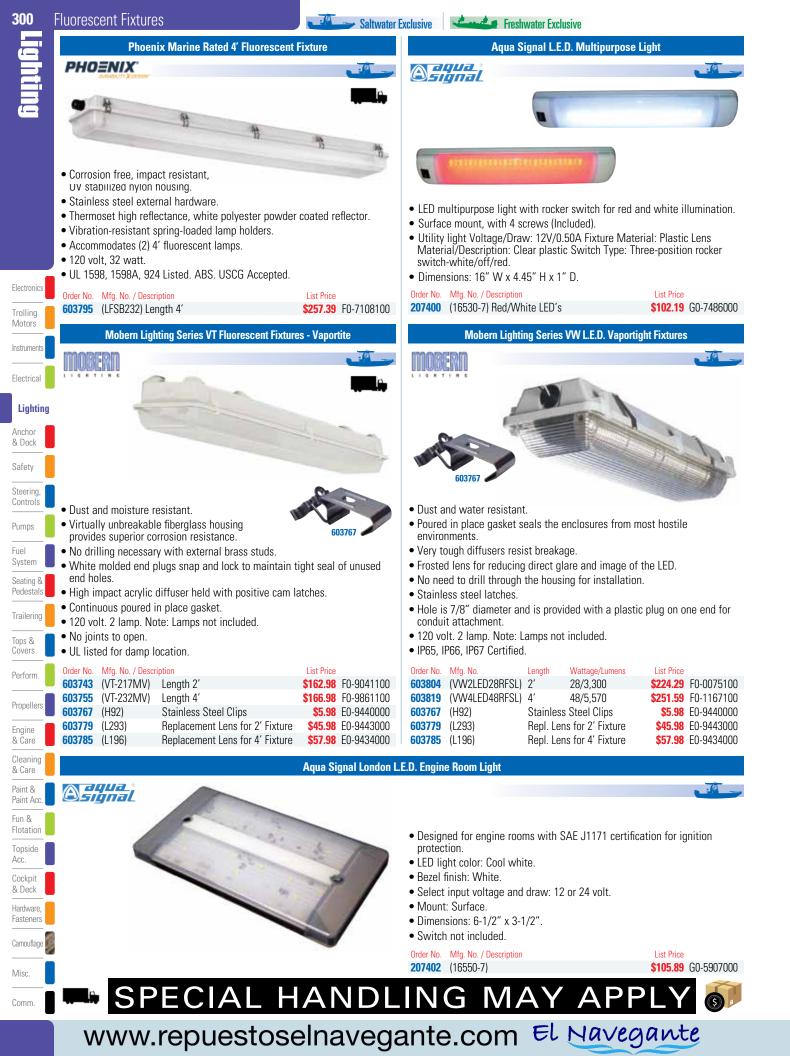

| Mfg. No. / Description  |         | List Price         |
|---------------|-------------------------|---------|--------------------|
| <b>528387</b> | (0374 001 CLR) 12 volt  | 30 watt | \$65.59 H0-5393000 |
| <b>528399</b> | (0374 002 CLR) 24 volt  | 30 watt | \$65.59 H0-5393000 |
| 528402        | (0374 003 CLR) 32 volt  | 30 watt | \$65.59 H0-5393000 |
| <b>528414</b> | (0374 004 CLR) 120 volt | 30 watt | \$67.09 H0-5204000 |



#### **IMPORTANT BULB DATA**

• To comply with UL Standard A-1104 (A.B.Y.C.), these lights must be used with the following Perko bulbs: 24 volt use - 528289 (342 024 CLR) bulb, 120 volt use 528286 (342 004 CLR) bulb or 528298 (342 RS4 CLR) bulb when a "Rough Service" bulb is required and 220 volt use 528292 (342 220 CLR) bulb.

Misc.

Comm

























www.repuestoselnavegante.com



| 304                                      | Courtesy Lights, Utility Lights