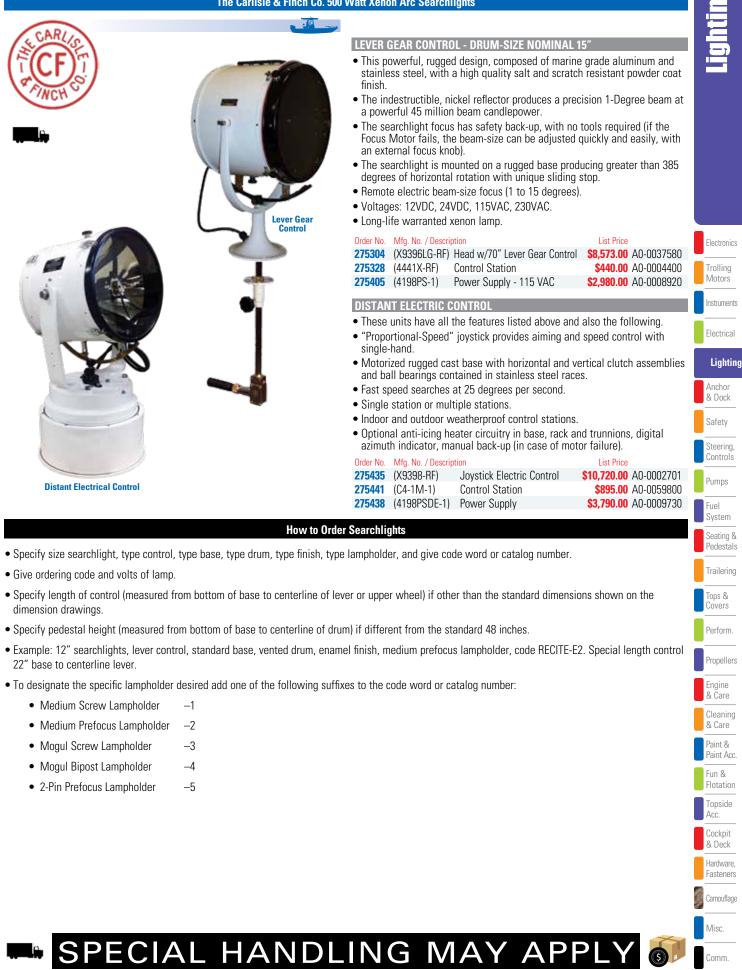

69</b> (0895) Medium Pr | refocus Socket   | Code E \$156.99                    | F0-3381000<br>F0-9890100 | 530344 (0873 002) Fo                  | r 10" Searchlights<br>r 12" Searchlights  | :                                | <b>\$226.49</b> F0-4585100<br><b>\$226.49</b> F0-4585100 | Misc.                                                |
| <b>530483</b> (0899) 2-Pin Prefo                                 | ocus Socket      | Codes F, G, H & I <b>\$146.19</b>  | F0-3320100               |                                       | r 14" Searchlights<br>Pin Prefocus for 10 |                                  | <b>\$226.49</b> F0-4585100<br><b>\$267.29</b> F0-0178100 | Comm.                                                |



331

Comm.

The Carlisle & Finch Co. 500 Watt Xenon Arc Searchlights



Misc.

Comm.

|