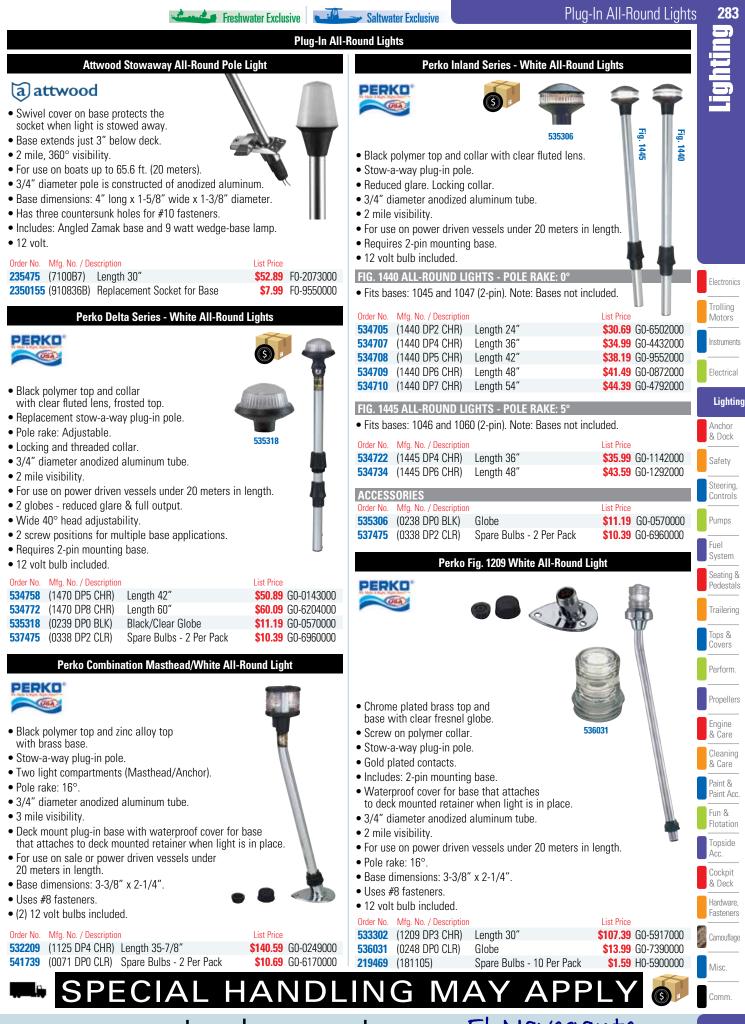

G0-4924000 | Misc.                  |  |  |
| 535320         (0240 br 0 EN3)         Replacement Lens Assembly         515.55         00-540 food           537471         (0338 DP1 CLR)         Spare Bulbs - 2 Per Pack         \$8.39         60-2650000                                                                                                                                                                                                                                     | 536043         (0435 DF2 CHR)         Ventical neight 15         504.05         60-322400           536031         (0248 DP0 CLR)         Spare Globe         \$13.99         G0-7390000               | Comm.                  |  |  |





www.repuestoselnavegante.com





## SPECIAL HANDLING MAY APPLY

Comm.













| 288                    | All-Round Lights, Globes                                                                                                                                                                                                 | Exclusive Freshwater Exclusive                                                                                                                                                                                                                                                                                |  |  |
|------------------------|----------------------------------------------------------------------------------------------------------------------------------------------------------------------------------------------------------------