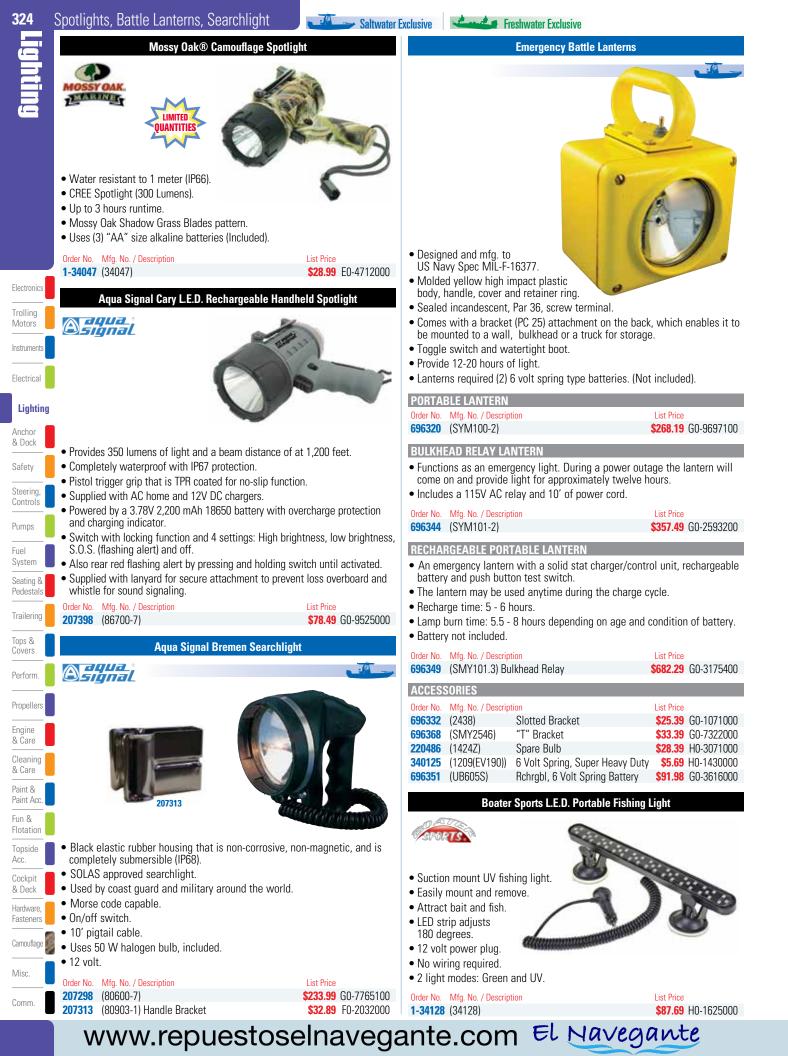

|
| Comm.                            | 995001         (95001)         White         \$513.49         Z0-4916300           995002         (95002)         Replacement Light         \$128.99         Z0-6809000                                                             | Order No.     Description     List Price       7-51381     On/Off Switch Panel for Headlight     \$13.19     G0-4880000                                                                                                                                                                                                                   |



te 🛛













.....

### Searchlights



### Perko 800 Series Solar-Ray® Searchlights

- Heavy gauge brass and cast bronze.
- White Perko Kote finish.
- 12, 24, 32 or 120 volts.
- All models feature: Halo deflectors, parabolic glass mirror reflectors for maximum light output and ventilation covers for quick dissipation of heat to help prolong bulb life.
- Hinged front doors have quick release stainless steel latches.
- Weatherproof construction. Interior finished in flat black.

- Lower vent cover on 12" and 14" sizes.
- Slide-lock focusing device behind lower vent.
- Heavy duty yoke mounting.
- Standard pedestal base diameter: 7".
- 10" lights are standard with 2-pin prefocus socket.
- 12" and 14" lights are standard with medium prefocus socket.
- Bulbs are not included and must be ordered sepa