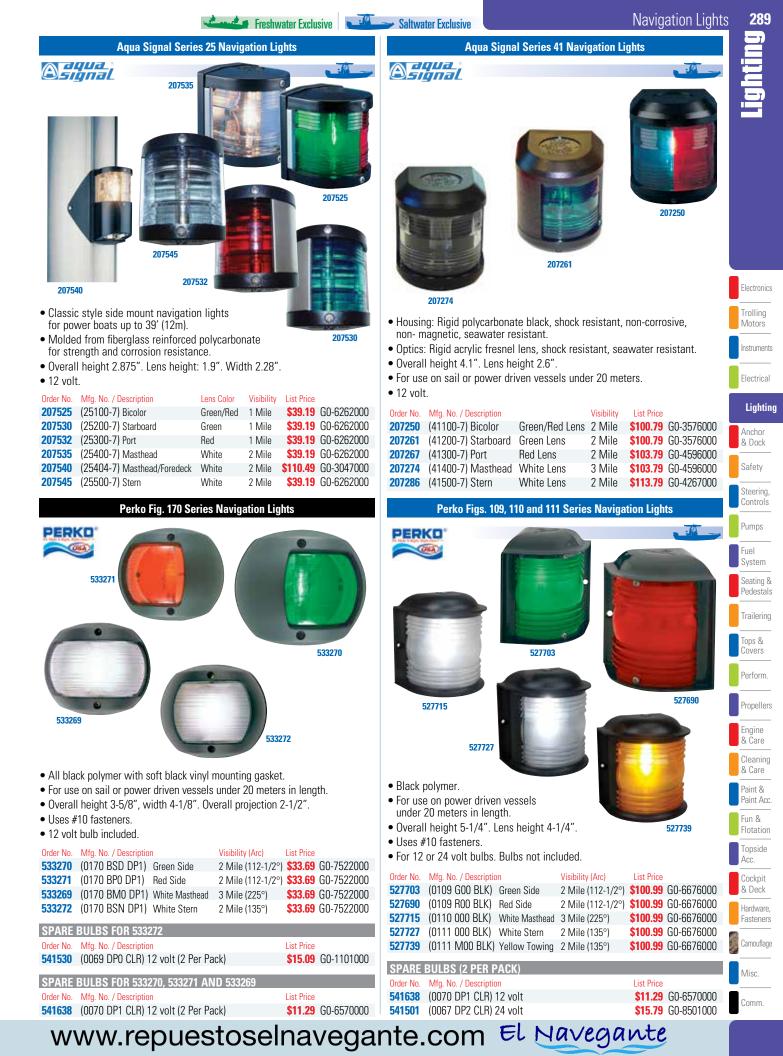

F0-8345000           529024         (0106 000 YLW)         Yellow         \$70.99         F0-9694000           529036         (0106 000 RED)         Red         \$84.09         F0-6885000                                               |  |  |
|                        | www.repuestoselnavega                                                                                                                                                                                                    | ante.com El Navegante                                                                                                                                                                                                                                                                                         |  |  |



| 290                    | Navigation Lights Saltwater                                                                                                                                                                                                             | Exclusive Freshwater Exclusive                                                                                                                                                                                                                                                                                                                                       |
|------------------------|--------------------------------------------------------------------------------------------------------------------------------------------------------